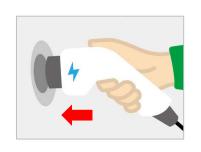

#### (2.出発準備~クルマのドアロック解錠の続き)

「アンロック」をタップし、 ドアを解錠★1 (利用中にクルマから離れる際は この画面から「ロック」をタップ)

シフトレバーがPの状態で、 ブレーキペダルをしっかり踏み込み、 "エンジン スタート ストップ"スイッチ (またはパワースイッチ)をプッシュ

他のお客様の迷惑に ならないよう、パイロンを 元の位置に戻してから出発 (パイロンのないステーションも あります)