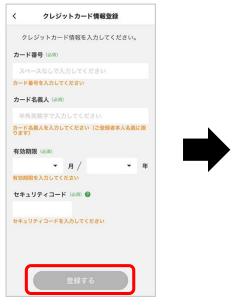

#### 4.お支払情報(クレジットカード)の追加・変更・削除

メニュー(≡)をタップ

「お支払い情報」をタップ

「カードを追加する」をタップ

ご本人名義のクレジットカード情報 を入力し「登録する」をタップ★

「追加」をタップ

対象のクレジットカードについて 通常使うカードに設定したい場合は① を、削除したい場合は②をタップ。 ポップアップが表示されたら 「OK」をタップ

★クレジットカードは最大4枚まで登録できます。 (デビットカード・プリペイドカードでの登録はできません)