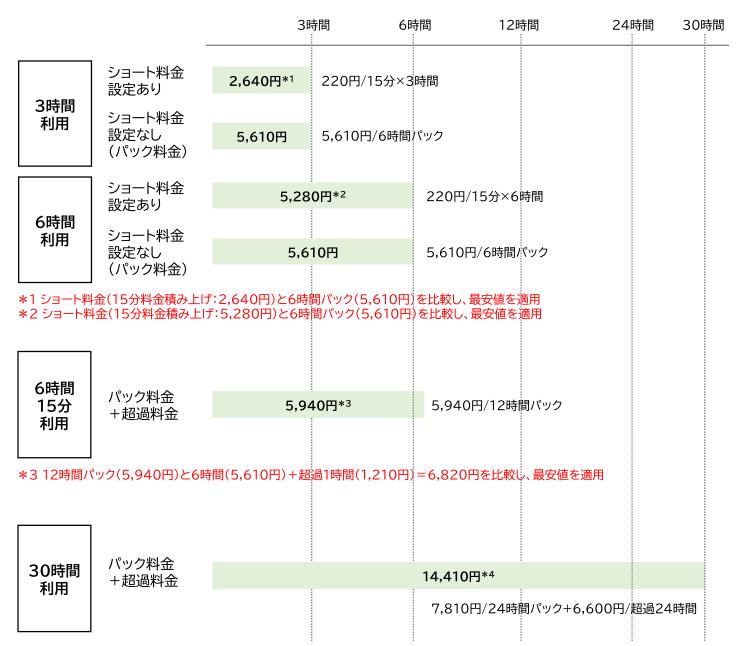

#### ■時間料金・超過料金の計算例

料金計算は、設定された料金テーブルの中で、最安値料金が適用されます。

#### <ヤリス(C1)をご利用の場合>

|           |          |           | 超過料金  |        |        |                                          |       |
|-----------|----------|-----------|-------|--------|--------|------------------------------------------|-------|
| <br>  クラス | <br>  車種 | ショート料金    |       | パック料金  |        | 는 보고 | 朴並    |
|           |          | 15分(~6時間) | 6時間まで | 12時間まで | 24時間まで | 以降<br>24時間ごと                             | 1時間ごと |
| C1        | ヤリス      | 220       | 5,610 | 5,940  | 7,810  | 6,600                                    | 1,210 |

単位:円(税込)

\*4 24時間パック(7,810円)+超過1時間×6時間(7,260円)=15,070円と比較し、最安値を適用

(税込)