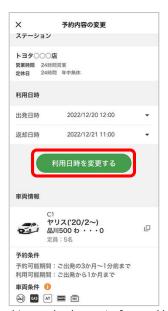

#### 4. 予約の変更・取消方法

メニュー(≡)をタップ

「予約情報」をタップ

該当の予約情報について 予約の変更をする場合は①を、 予約の取消をする場合は②をタップ ★1★2

「予約変更」をタップ

利用日時、車両、オプション等、 変更したい項目を変更し、 変更した項目の「変更する」をタップ (ここでは「利用日時を変更する」)

変更内容を確認し「変更を確定する」 をタップ 「予約を変更します。よろしいですか?」

の表示で「はい」をタップすると変更完了

- ★1 ステーションの変更はできません。ステーションを変更する場合は、 該当の予約を取り消して、新たに予約をしてください。
- ★2 ご予約いただいた利用開始時間の1分前を経過するとアプリでの変更はできません。 また、1分前を経過後の取消の場合はキャンセル料がかります。詳しくはP8をご欄ください。