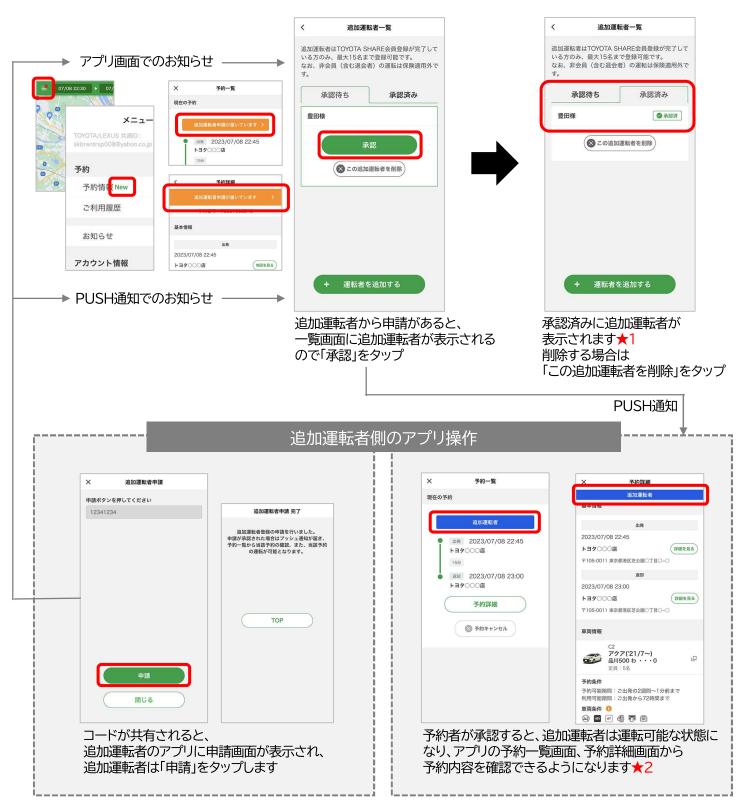

### 予約

5.追加運転者登録★1★2 (予約完了画面から追加運転者登録に進んだ場合は、下段の追加運転者一覧画面から開始されます)

予約一覧 現在の予約 出発 2023/07/10 12:00 トヨタ〇〇〇店 返却 2023/07/11 12:00 トヨタ〇〇〇店 予約詳細 ⊗ 予約キャンセル

メニュー(≡)をタップ

「予約情報」をタップ

「予約詳細」をタップ

「運転者追加/一覧」をタップ

「運転者を追加する」をタップ

- ★1 TOYOTA SHARE会員登録済みの方のみ追加運転者として登録が可能です。
- ★2 追加運転者の登録(コード発行、承認、削除操作等)は利用開始前までに行ってください。 利用開始後の登録はできません。

### 予約

#### (5.追加運転者登録の続き)

- ★1 貸渡証には追加運転者のお名前が表示されます。
- ★2 追加運転者の予約詳細画面には、予約番号、貸渡証発行ボタン、保険補償、オプション、 料金詳細、予約変更ボタン、予約キャンセルボタンは表示されません。 (予約変更、キャンセル、利用開始、返却、領収書発行等はできません)