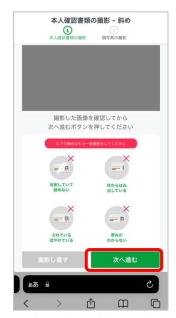

#### 3.本人確認の手続き(Webブラウザ)

「撮影を始める」をタップ

「許可」をタップ

運転免許証を表面から撮影し (枠に合わせると自動で読み込み) 「次へ進む」をタップ

「撮影を始める」をタップ

運転免許証を斜めから撮影し (枠に合わせると自動で読み込み) 「次へ進む」をタップ