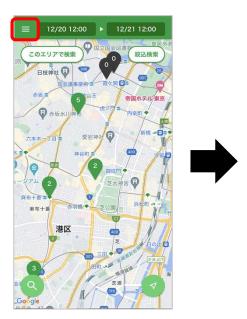

### 1.ステーションの検索方法

| Α | 利用日時<br>設定   | タップしてご希望の利用日時を<br>選択してください。                                                                                                                   |  |
|---|--------------|-----------------------------------------------------------------------------------------------------------------------------------------------|--|
| В | このエリア<br>で検索 | 表示している地図の<br>ステーションを表示します。                                                                                                                    |  |
| С | 絞込検索         | タップすると利用日時の他、車種・クラス等の条件を指定して<br>絞込み検索ができます。         ×                                                                                         |  |
| D | ピン           | ステーションの位置を表示しています。<br>タップすると予約に進みます。 ・緑色のピンは<br>利用日時に<br>予約可能な車両がある<br>ステーションです。<br>数字は車両数を表します。 ・グレーのピンは<br>利用日時で<br>予約可能な車両が無い<br>ステーションです。 |  |
| E | 地図検索         | タップすると住所・施設名を<br>入力することができ、検索すると<br>該当の地図を表示します。                                                                                              |  |
| F | 現在地<br>表示    | タップすると現在地に<br>地図が戻ります。                                                                                                                        |  |