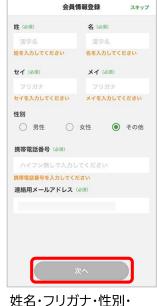

#### 2.会員情報の登録

各種規約をご確認いただき、 「同意する」をタップ

姓名・フリガナ・性別・ 携帯電話番号、 メールアドレスを入力し、 「次へ」をタップ

カメラマークをタップし運転免許証を 撮影。運転免許証情報を読み取り、 または入力し「登録内容を確認する」 をタップ

内容を確認し、 「登録する」をタップ

「起動する」をタップ★

★ Webブラウザが起動し、本人確認手続きに進みます。(手続き方法は次頁参照) ※本人確認手続きサイトへのアクセスURLはご登録いただいたメールアドレス宛にも届きます。