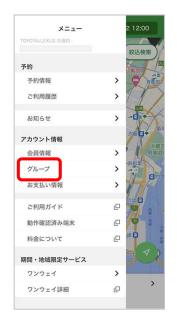

#### 5.グループコードの追加・変更・削除★

<sup>Coogle</sup> メニュー(≡)をタップ

「グループ」をタップ

「グループを追加する」をタップ

グループコードを入力し、 このグループを適用する場合は「このグループに参加する」に チェックを入れ、 「グループを登録する」をタップ

「OK」をタップ

★グループコードの削除はアプリではできません。下記へのご連絡をお願いします。

個人会員 : TOYOTA SHARE お問い合わせ窓口