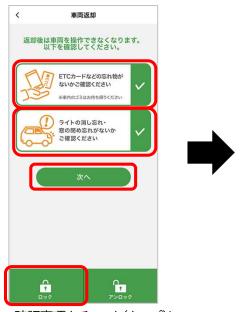

#### (1.返却方法の続き)

確認事項をチェック(タップ)し、 ドアをロックした状態で、 「次へ」をタップ

「車両を返却する」をタップし、「はい」をタップ

後日メールにて距離料金等を 含めた請求金額を送付します

サービス向上のため、 アンケートへのご協力を お願いします。

忘れ物、窓・カギの閉め忘れ、ライトの消し忘れ、サイドブレーキの引き忘れにご注意ください。 また、返却完了後に忘れ物に気付いた場合の対応方法は次頁をご確認ください。