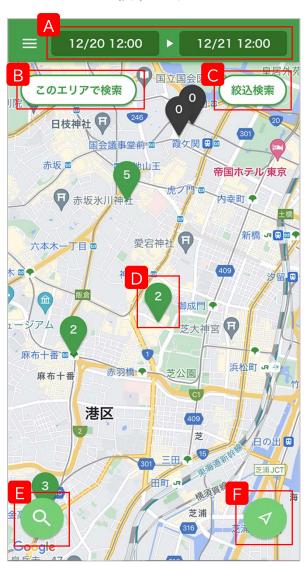

### 1.ステーションの検索方法

| Α | 利用日時<br>設定   | タップしてご希望の利用日時を<br>選択してください。                                                                                                                   |  |
|---|--------------|-----------------------------------------------------------------------------------------------------------------------------------------------|--|
| В | このエリア<br>で検索 | 表示している地図の<br>ステーションを表示します。                                                                                                                    |  |
| С | 絞込検索         | タップすると利用日時の他、車種・クラス等の条件を指定して<br>絞込み検索ができます。         ×                                                                                         |  |
| D | ピン           | ステーションの位置を表示しています。<br>タップすると予約に進みます。 ・緑色のピンは<br>利用日時に<br>予約可能な車両がある<br>ステーションです。<br>数字は車両数を表します。 ・グレーのピンは<br>利用日時で<br>予約可能な車両が無い<br>ステーションです。 |  |
| E | 地図検索         | タップすると住所・施設名を<br>入力することができ、検索すると<br>該当の地図を表示します。                                                                                              |  |
| F | 現在地<br>表示    | タップすると現在地に<br>地図が戻ります。                                                                                                                        |  |