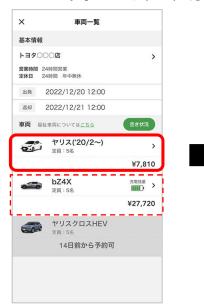

### 2.ステーション選択・予約

ご利用のステーションをタップ

(2222)

バッテリー式電気自動車(BEV)の場合は充電残量 **■■■** が表示されます(23年7月現在対応車種:bZ4X)

ご希望の車両をタップ ※車両選択についての詳細は 次ページをご覧ください

車両詳細を確認し、 「車両を決定する」をタップ

ご希望に応じてオプションを 選択し「次へ」をタップ ※オプションの詳細はP7を ご覧ください