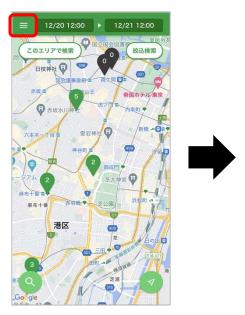

### 1.ステーションの検索方法

| Α | 利用日時<br>設定   | タップしてご希望の利用日時を<br>選択してください。                                                                                                                   |  |
|---|--------------|-----------------------------------------------------------------------------------------------------------------------------------------------|--|
| В | このエリア<br>で検索 | 表示している地図の<br>ステーションを表示します。                                                                                                                    |  |
| С | 絞込検索         | タップすると利用日時の他、車種・クラス等の条件を指定して<br>絞込み検索ができます。         ×                                                                                         |  |
| D | ピン           | ステーションの位置を表示しています。<br>タップすると予約に進みます。 ・緑色のピンは<br>利用日時に<br>予約可能な車両がある<br>ステーションです。<br>数字は車両数を表します。 ・グレーのピンは<br>利用日時で<br>予約可能な車両が無い<br>ステーションです。 |  |
| E | 地図検索         | タップすると住所・施設名を<br>入力することができ、検索すると<br>該当の地図を表示します。                                                                                              |  |
| F | 現在地<br>表示    | タップすると現在地に<br>地図が戻ります。                                                                                                                        |  |