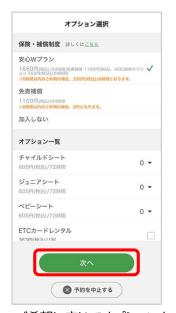

### 2.ステーション選択・予約

ご利用のステーションをタップ

(2222)

バッテリー式電気自動車(BEV)の場合は充電残量 **■■■** が表示されます(23年7月現在対応車種:bZ4X)

ご希望の車両をタップ ※車両選択についての詳細は 次ページをご覧ください

車両詳細を確認し、 「車両を決定する」をタップ

ご希望に応じてオプションを 選択し「次へ」をタップ ※オプションの詳細はP7を ご覧ください

予約内容を確認します。 利用規約をご確認いただき、 「利用規約に同意します」にチェック を入れ「予約を確定する」をタップ

続けて運転者を追加する場合は、 「運転者追加」をタップ ※予約詳細画面からも追加できまる

※予約詳細画面からも追加できます ※追加方法はP20をご覧ください

- ・1回の予約で複数の車両の予約はできません。
- ・距離料金については予約時に反映されておりません。 ご利用終了後にお送りする、ご請求額確定のメールをご確認ください。
- ・ご利用中に予約をする場合は、車両利用中画面の下部にある「新規で予約する」から 予約をしてください。