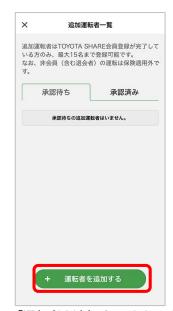

### 予約

5.追加運転者登録★1★2 (予約完了画面から追加運転者登録に進んだ場合は、下段の追加運転者一覧画面から開始されます)

予約一覧 現在の予約 出発 2023/07/10 12:00 トヨタ〇〇〇店 返却 2023/07/11 12:00 トヨタ〇〇〇店 予約詳細 ⊗ 予約キャンセル

メニュー(≡)をタップ

「予約情報」をタップ

「予約詳細」をタップ

「運転者追加/一覧」をタップ

「運転者を追加する」をタップ

- ★1 TOYOTA SHARE会員登録済みの方のみ追加運転者として登録が可能です。
- ★2 追加運転者の登録(コード発行、承認、削除操作等)は利用開始前までに行ってください。 利用開始後の登録はできません。

#### (5.追加運転者登録の続き)

- ★1 貸渡証には追加運転者のお名前が表示されます。
- ★2 追加運転者の予約詳細画面には、予約番号、貸渡証発行ボタン、保険補償、オプション、 料金詳細、予約変更ボタン、予約キャンセルボタンは表示されません。 (予約変更、キャンセル、利用開始、返却、領収書発行等はできません)