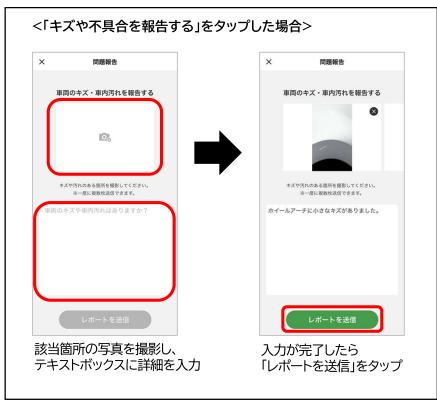

#### 2.出発準備~クルマのドア解錠

ご利用の車両ナンバーを確認し、 パイロンを安全な場所に移動 (パイロンのないステーションも あります)

「利用を開始する」をタップ \*出発時間の15分前に 上記画面に自動で切り替わります ★1★2

Bluetooth®の接続が開始 (接続には時間がかかる場合が あります)

車両に傷や汚れ等がある場合は 「キズ・車内汚れを報告する」をタップ 傷や汚れ等がない場合は 「スタート!」をタップ

#### 1.返却方法

パイロンを目印に駐車位置を 確認し、車両を停車 (パイロンのないステーション もあります)

エンジンを停止し、★1 パイロンを元の位置に移動★2

「返却手続きを開始する」を タップ

車両に傷や汚れ等がある場合は 「キズ・車内汚れを報告する」をタップ。 傷や汚れ等がない場合は 「返却へ進む」をタップ

- ★1 ナビの履歴については必要に応じてお客様ご自身で削除をお願いします。
- ★2 駐車後は忘れずにパイロンの位置を出発時と同じように戻してください。