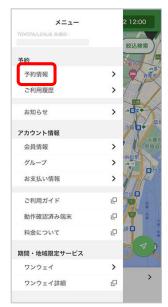

#### 4. 予約の変更・取消方法

メニュー(≡)をタップ

「予約情報」をタップ

該当の予約情報について 予約の変更をする場合は①を、 予約の取消をする場合は②をタップ ★1★2

「予約変更」をタップ

利用日時、車両、オプション等、 変更したい項目を変更し、 変更した項目の「変更する」をタップ (ここでは「利用日時を変更する」)

変更内容を確認し「変更を確定する」 をタップ 「予約を変更します。よろしいですか?」