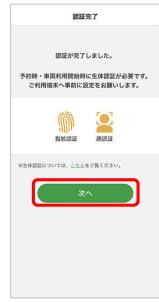

### 4.端末の認証(アプリ画面に戻ってください)

送信先電話番号下4ケタを 確認し「認証コード送信」をタップ

登録された携帯電話番号に 届いた認証コードを入力し、 「認証する」をタップ

「次へ」をタップ

ご本人名義のクレジットカード 情報を入力し「登録する」をタップ (会員登録後でも入力可) \*デビットカード・プリペイドカード での登録は不可

「OK」をタップ

### こちらで 登録は完了です

承認後、車両を予約できます (本登録完了メールが届きます)