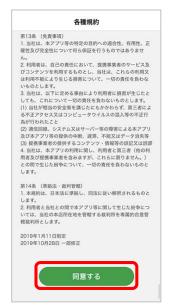

#### 2.会員情報の登録

各種規約をご確認いただき、 「同意する」をタップ

姓名・フリガナ・性別・ 携帯電話番号、 メールアドレスを入力し、 「次へ」をタップ

カメラマークをタップし運転免許証を 撮影。運転免許証情報を読み取り、 または入力し「登録内容を確認する」 をタップ

内容を確認し、 「登録する」をタップ

「起動する」をタップ★

★ Webブラウザが起動し、本人確認手続きに進みます。(手続き方法は次頁参照) ※本人確認手続きサイトへのアクセスURLはご登録いただいたメールアドレス宛にも届きます。