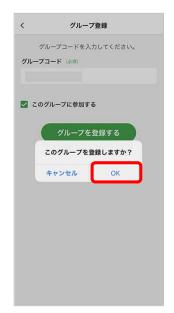

#### 5.グループコードの追加・変更・削除★

<sup>Coogle</sup> メニュー(≡)をタップ

「グループ」をタップ

「グループを追加する」をタップ

グループコードを入力し、 このグループを適用する場合は「このグループに参加する」に チェックを入れ、 「グループを登録する」をタップ

「OK」をタップ

★グループコードの削除はアプリではできません。下記へのご連絡をお願いします。

個人会員 : TOYOTA SHARE お問い合わせ窓口