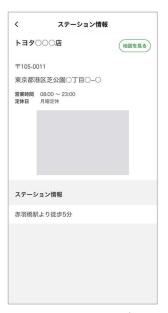

#### 1.予約したステーションの地図確認

「予約情報」をタップ

該当の「予約詳細」をタップ

「詳細を見る」をタップ

「地図を見る」をタップ

スマートフォンの 地図アプリが起動し、 経路検索が可能です★