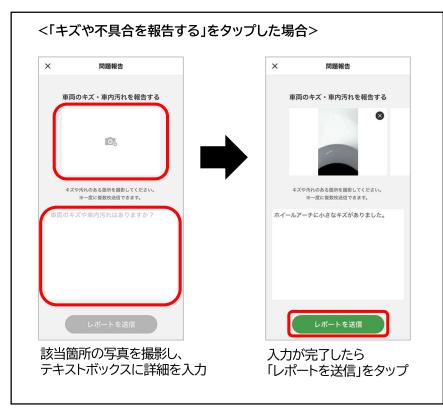

#### 2.出発準備~クルマのドア解錠

ご利用の車両ナンバーを確認し、 パイロンを安全な場所に移動 (パイロンのないステーションも あります)

「利用を開始する」をタップ \*出発時間の15分前に 上記画面に自動で切り替わります ★1★2

Bluetooth®の接続が開始 (接続には時間がかかる場合が あります)

車両に傷や汚れ等がある場合は 「キズ・車内汚れを報告する」をタップ 傷や汚れ等がない場合は 「スタート!」をタップ

#### 1.返却方法

パイロンを目印に駐車位置を 確認し、車両を停車 (パイロンのないステーション もあります)

エンジンを停止し、★1 パイロンを元の位置に移動★2

「返却手続きを開始する」を タップ

車両に傷や汚れ等がある場合は 「キズ・車内汚れを報告する」をタップ。 傷や汚れ等がない場合は 「返却へ進む」をタップ

- ★1 ナビの履歴については必要に応じてお客様ご自身で削除をお願いします。
- ★2 駐車後は忘れずにパイロンの位置を出発時と同じように戻してください。