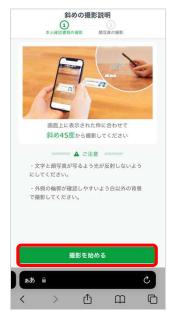

#### 3.本人確認の手続き(Webブラウザ)

「撮影を始める」をタップ

「許可」をタップ

運転免許証を表面から撮影し (枠に合わせると自動で読み込み) 「次へ進む」をタップ

「撮影を始める」をタップ

運転免許証を斜めから撮影し (枠に合わせると自動で読み込み) 「次へ進む」をタップ