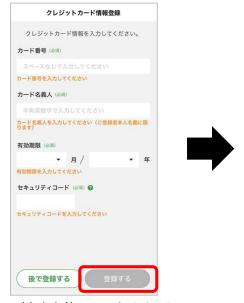

#### 4.お支払情報(クレジットカード)の追加・変更・削除

メニュー(≡)をタップ

「お支払い情報」をタップ

「カードを追加する」をタップ

ご本人名義のクレジットカード情報 を入力し「登録する」をタップ★

「追加」をタップ

対象のクレジットカードについて 通常使うカードに設定したい場合は① を、削除したい場合は②をタップ。 ポップアップが表示されたら 「OK」をタップ

★クレジットカードは最大4枚まで登録できます。 (デビットカード・プリペイドカードでの登録はできません)