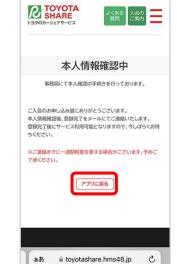

#### (3.本人確認の手続き(Webブラウザ)の続き)

運転免許証の裏面を撮影し (枠に合わせると自動で読み込み) 「次へ進む」をタップ

「撮影を始める」をタップ

正面の顔写真を撮影し 「次へ進む」をタップ

TOYOTA SHAREお問い合わせ 窓口にて承認後、本登録完了 メールが届きます★ 「アプリに戻る」ボタンをタップして、 端末の認証に進みます

① m

★会員登録後、申請内容に不備がある場合はメールが届きます。 再申請方法等不明点がありましたら、 TOYOTA SHARE お問い合わせ窓口までご連絡ください。