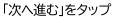

#### 3.本人確認の手続き(Webブラウザ)

「撮影を始める」をタップ

「許可」をタップ

運転免許証を表面から撮影し (枠に合わせると自動で読み込み) 「次へ進む」をタップ

「撮影を始める」をタップ

運転免許証を斜めから撮影し (枠に合わせると自動で読み込み) 「次へ進む」をタップ