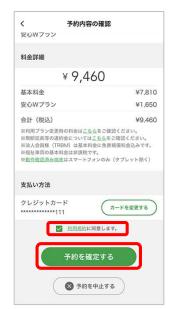

|  |
| D | ピン           | ステーションの位置を表示しています。<br>タップすると予約に進みます。 ・緑色のピンは<br>利用日時に<br>予約可能な車両がある<br>ステーションです。<br>数字は車両数を表します。 ・グレーのピンは<br>利用日時で<br>予約可能な車両が無い<br>ステーションです。 |  |
| E | 地図検索         | タップすると住所・施設名を<br>入力することができ、検索すると<br>該当の地図を表示します。                                                                                              |  |
| F | 現在地<br>表示    | タップすると現在地に<br>地図が戻ります。                                                                                                                        |  |

### 予約

### 2.ステーション選択・予約



ご利用のステーションをタップ

(2222)

バッテリー式電気自動車(BEV)の場合は充電残量 **■■■** が表示されます(23年7月現在対応車種:bZ4X)



ご希望の車両をタップ ※車両選択についての詳細は 次ページをご覧ください



車両詳細を確認し、 「車両を決定する」をタップ



ご希望に応じてオプションを 選択し「次へ」をタップ ※オプションの詳細はP7を ご覧ください



予約内容を確認します。 利用規約をご確認いただき、 「利用規約に同意します」にチェック を入れ「予約を確定する」をタップ



続けて運転者を追加する場合は、 「運転者追加」をタップ ※予約詳細画面からも追加できまる

※予約詳細画面からも追加できます ※追加方法はP20をご覧ください

- ・1回の予約で複数の車両の予約はできません。
- ・距離料金については予約時に反映されておりません。 ご利用終了後にお送りする、ご請求額確定のメールをご確認ください。
- ・ご利用中に予約をする場合は、車両利用中画面の下部にある「新規で予約する」から 予約をしてください。

### 予約

#### 3.車両選択について

#### アイコンの説明

車両詳細画面等で表示されるアイコンの一覧です。



#### 車両の空き状況確認方法

車両選択の際、車両一覧画面から出発日、返却日の車両の空き状況を確認できます。



<sup>\*</sup>空きのない車両には「空車なし」「14日前から予約可」「1時間前まで予約可」「72時間まで利用可」 「●時間から予約可」などの予約不可理由が表示されます。

「返却日」をタップ

### 予約

#### 4. 予約の変更・取消方法



メニュー(≡)をタップ



「予約情報」をタップ



該当の予約情報について 予約の変更をする場合は①を、 予約の取消をする場合は②をタップ ★1★2



「予約変更」をタップ



利用日時、車両、オプション等、 変更したい項目を変更し、 変更した項目の「変更する」をタップ (ここでは「利用日時を変更する」)



変更内容を確認し「変更を確定する」 をタップ 「予約を変更します。よろしいですか?」

の表示で「はい」をタップすると変更完了

- ★1 ステーションの変更はできません。ステーション