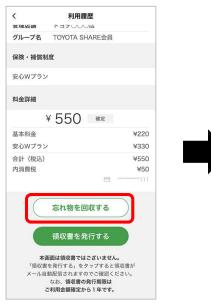

#### 2.忘れ物回収(アプリでの鍵発行)★1★2

「ご利用履歴」をタップ

「詳細/領収書発行」をタップ

「忘れ物を回収する」をタップ

「忘れ物回収をはじめる」をタップ

- 以降、 利用開始操作を行い、 忘れ物を回収
- 回収後、返却操作をして車両を返却してください

- ★1 忘れ物回収を行うための鍵の発行は返却後30分以内です。 (車両によっては発行できない場合があります)
- ★2 鍵の発行ができない場合はTOYOTA SHAREお問い合わせ窓口 までご連絡ください。(右記のようにボタンの表示が変わります)