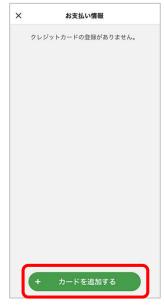

#### 4.お支払情報(クレジットカード)の追加・変更・削除

メニュー(≡)をタップ

「お支払い情報」をタップ

「カードを追加する」をタップ

ご本人名義のクレジットカード情報 を入力し「登録する」をタップ★

「追加」をタップ

対象のクレジットカードについて 通常使うカードに設定したい場合は① を、削除したい場合は②をタップ。 ポップアップが表示されたら 「OK」をタップ

★クレジットカードは最大4枚まで登録できます。 (デビットカード・プリペイドカードでの登録はできません)