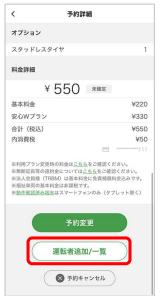

### 予約

5.追加運転者登録★1★2 (予約完了画面から追加運転者登録に進んだ場合は、下段の追加運転者一覧画面から開始されます)

予約一覧 現在の予約 出発 2023/07/10 12:00 トヨタ〇〇〇店 返却 2023/07/11 12:00 トヨタ〇〇〇店 予約詳細 ⊗ 予約キャンセル

メニュー(≡)をタップ

「予約情報」をタップ

「予約詳細」をタップ

「運転者追加/一覧」をタップ

「運転者を追加する」をタップ

- ★1 TOYOTA SHARE会員登録済みの方のみ追加運転者として登録が可能です。
- ★2 追加運転者の登録(コード発行、承認、削除操作等)は利用開始前までに行ってください。 利用開始後の登録はできません。