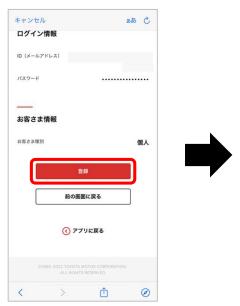

#### 2.会員情報の登録

各種規約をご確認いただき、 「同意する」をタップ

姓名・フリガナ・性別・ 携帯電話番号、 メールアドレスを入力し、 「次へ」をタップ

カメラマークをタップし運転免許証を 撮影。運転免許証情報を読み取り、 または入力し「登録内容を確認する」 をタップ

内容を確認し、 「登録する」をタップ

「起動する」をタップ★

★ Webブラウザが起動し、本人確認手続きに進みます。(手続き方法は次頁参照) ※本人確認手続きサイトへのアクセスURLはご登録いただいたメールアドレス宛にも届きます。