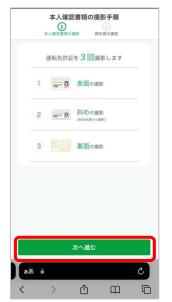

#### 3.本人確認の手続き(Webブラウザ)

「撮影を始める」をタップ

「許可」をタップ

運転免許証を表面から撮影し (枠に合わせると自動で読み込み) 「次へ進む」をタップ

「撮影を始める」をタップ

運転免許証を斜めから撮影し (枠に合わせると自動で読み込み) 「次へ進む」をタップ