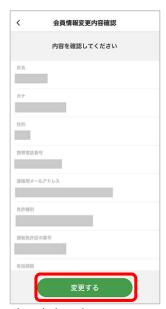

#### 3.会員情報の変更

メニュー(≡)をタップ

「会員情報」をタップ

「利用者情報を変更する」をタップ

氏名、性別、携帯電話番号、 免許証情報など、 変更したい項目を入力し 「変更内容を確認する」をタップ★1

変更内容を確認し「変更する」をタップ

会員情報変更後に承認/ 否認メールが届きます。 否認メールには否認理由が 記載されています★2

※登録には数日かかる場合があります