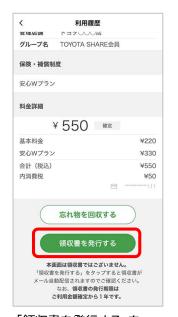

#### 2.忘れ物回収(アプリでの鍵発行)★1★2

「ご利用履歴」をタップ

「詳細/領収書発行」をタップ

「忘れ物を回収する」をタップ

「忘れ物回収をはじめる」をタップ

- 以降、 利用開始操作を行い、 忘れ物を回収
- 回収後、返却操作をして車両を返却してください

- ★1 忘れ物回収を行うための鍵の発行は返却後30分以内です。 (車両によっては発行できない場合があります)
- ★2 鍵の発行ができない場合はTOYOTA SHAREお問い合わせ窓口 までご連絡ください。(右記のようにボタンの表示が変わります)

#### 2.領収書の発行

「ご利用履歴」をタップ

「詳細/領収書発行」をタップ

「領収書を発行する」を タップ

ご希望の宛名を入力し、「領収書を発行する」をタップ

「OK」をタップすると メールに領収書が届きます★

- ★領収書は合計2回まで送信できます。
- ★迷惑メール対策設定をされている場合、「mobility-s.jp」からのメールを受信出来るように 設定してください。