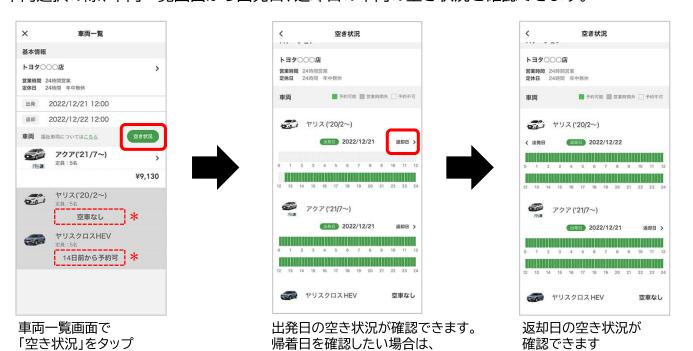

#### 車両の空き状況確認方法

車両選択の際、車両一覧画面から出発日、返却日の車両の空き状況を確認できます。

<sup>\*</sup>空きのない車両には「空車なし」「14日前から予約可」「1時間前まで予約可」「72時間まで利用可」 「●時間から予約可」などの予約不可理由が表示されます。

「返却日」をタップ

### 予約