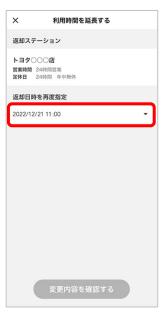

#### 4.延長方法

返却予定日時をタップし 返却時間を選択

「変更内容を確認する」を タップ

「変更を確定する」をタップ

「OK」をタップ

- ・次のご利用者様の予約状況などによっては延長できない場合があります。 また、返却予定時間までに延長申請がされなかった場合、アプリからの延長申請ができません。 その際はTOYOTA SHARE お問い合わせ窓口までご連絡ください。
- ・無断延長をした場合、超過料金として「通常料金の2倍の料金」がかかります。 詳しくはP8をご覧ください。
- ・返却予定時間までに返却が確認されない場合、TOYOTA SHARE お問い合わせ窓口から ご連絡させていただく場合があります。
- \*運転中における本アプリの操作は大変危険ですのでおやめください。