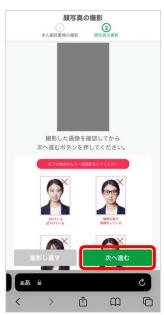

#### (3.本人確認の手続き(Webブラウザ)の続き)

運転免許証の裏面を撮影し (枠に合わせると自動で読み込み) 「次へ進む」をタップ

「撮影を始める」をタップ

正面の顔写真を撮影し 「次へ進む」をタップ

TOYOTA SHAREお問い合わせ 窓口にて承認後、本登録完了 メールが届きます★ 「アプリに戻る」ボタンをタップして、 端末の認証に進みます

① m

★会員登録後、申請内容に不備がある場合はメールが届きます。 再申請方法等不明点がありましたら、 TOYOTA SHARE お問い合わせ窓口までご連絡ください。