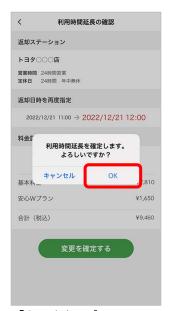

#### 4.延長方法

返却予定日時をタップし 返却時間を選択

「変更内容を確認する」を タップ

「変更を確定する」をタップ

「OK」をタップ

- ・次のご利用者様の予約状況などによっては延長できない場合があります。 また、返却予定時間までに延長申請がされなかった場合、アプリからの延長申請ができません。 その際はTOYOTA SHARE お問い合わせ窓口までご連絡ください。
- ・無断延長をした場合、超過料金として「通常料金の2倍の料金」がかかります。 詳しくはP8をご覧ください。
- ・返却予定時間までに返却が確認されない場合、TOYOTA SHARE お問い合わせ窓口から ご連絡させていただく場合があります。
- \*運転中における本アプリの操作は大変危険ですのでおやめください。