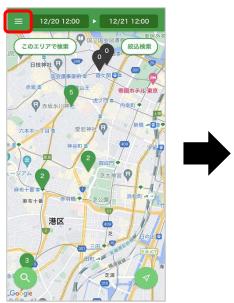

### 1.ステーションの検索方法

| Α | 利用日時<br>設定   | タップしてご希望の利用日時を<br>選択してください。                                                                                                                   |  |
|---|--------------|-----------------------------------------------------------------------------------------------------------------------------------------------|--|
| В | このエリア<br>で検索 | 表示している地図の<br>ステーションを表示します。                                                                                                                    |  |
| С | 絞込検索         | タップすると利用日時の他、車種・クラス等の条件を指定して<br>絞込み検索ができます。         ×                                                                                         |  |
| D | ピン           | ステーションの位置を表示しています。<br>タップすると予約に進みます。 ・緑色のピンは<br>利用日時に<br>予約可能な車両がある<br>ステーションです。<br>数字は車両数を表します。 ・グレーのピンは<br>利用日時で<br>予約可能な車両が無い<br>ステーションです。 |  |
| E | 地図検索         | タップすると住所・施設名を<br>入力することができ、検索すると<br>該当の地図を表示します。                                                                                              |  |
| F | 現在地<br>表示    | タップすると現在地に<br>地図が戻ります。                                                                                                                        |  |