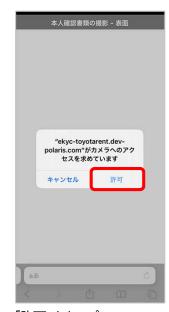

#### 3.本人確認の手続き(Webブラウザ)

「撮影を始める」をタップ

「許可」をタップ

運転免許証を表面から撮影し (枠に合わせると自動で読み込み) 「次へ進む」をタップ

「撮影を始める」をタップ

運転免許証を斜めから撮影し (枠に合わせると自動で読み込み) 「次へ進む」をタップ