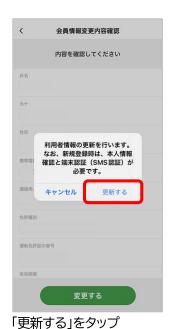

#### 3.会員情報の変更

メニュー(≡)をタップ

「会員情報」をタップ

「利用者情報を変更する」をタップ

氏名、性別、携帯電話番号、 免許証情報など、 変更したい項目を入力し 「変更内容を確認する」をタップ★1

変更内容を確認し「変更する」をタップ

会員情報変更後に承認/ 否認メールが届きます。 否認メールには否認理由が 記載されています★2

※登録には数日かかる場合があります