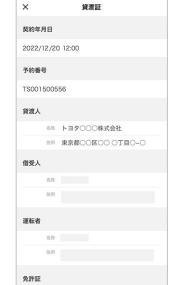

#### 1.貸渡証の発行

「貸渡証を表示する」をタップ★

貸渡証が表示されます

★貸渡証は利用期間内のみ確認・発行が可能です。 利用開始に合わせて、アプリから発行できますので、出発時にご確認ください。 警察官から貸渡証の提示が求められた際は、上記アプリの画面を提示してください。