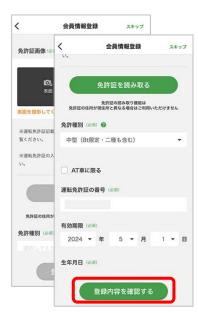

#### 2.会員情報の登録

各種規約をご確認いただき、 「同意する」をタップ

姓名・フリガナ・性別・ 携帯電話番号、 メールアドレスを入力し、 「次へ」をタップ

カメラマークをタップし運転免許証を 撮影。運転免許証情報を読み取り、 または入力し「登録内容を確認する」 をタップ

内容を確認し、 「登録する」をタップ

「起動する」をタップ★

★ Webブラウザが起動し、本人確認手続きに進みます。(手続き方法は次頁参照) ※本人確認手続きサイトへのアクセスURLはご登録いただいたメールアドレス宛にも届きます。