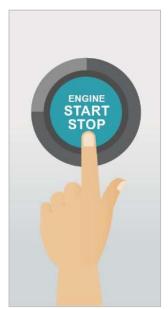

#### (2.出発準備~クルマのドアロック解錠の続き)

「アンロック」をタップし、 ドアを解錠★1 (利用中にクルマから離れる際は この画面から「ロック」をタップ)

シフトレバーがPの状態で、 ブレーキペダルをしっかり踏み込み、 "エンジン スタート ストップ"スイッチ (またはパワースイッチ)をプッシュ

他のお客様の迷惑に ならないよう、パイロンを 元の位置に戻してから出発 (パイロンのないステーションも あります)