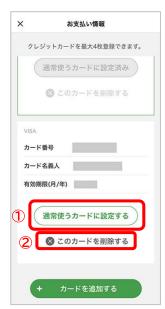

#### 4.お支払情報(クレジットカード)の追加・変更・削除

メニュー(≡)をタップ

「お支払い情報」をタップ

「カードを追加する」をタップ

ご本人名義のクレジットカード情報 を入力し「登録する」をタップ★

「追加」をタップ

対象のクレジットカードについて 通常使うカードに設定したい場合は① を、削除したい場合は②をタップ。 ポップアップが表示されたら 「OK」をタップ

★クレジットカードは最大4枚まで登録できます。 (デビットカード・プリペイドカードでの登録はできません)