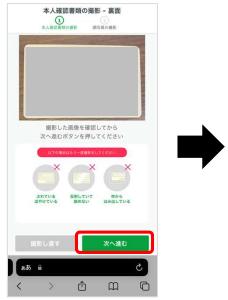

#### (3.本人確認の手続き(Webブラウザ)の続き)

運転免許証の裏面を撮影し (枠に合わせると自動で読み込み) 「次へ進む」をタップ

「撮影を始める」をタップ

正面の顔写真を撮影し 「次へ進む」をタップ

TOYOTA SHAREお問い合わせ 窓口にて承認後、本登録完了 メールが届きます★ 「アプリに戻る」ボタンをタップして、 端末の認証に進みます

① m

★会員登録後、申請内容に不備がある場合はメールが届きます。 再申請方法等不明点がありましたら、 TOYOTA SHARE お問い合わせ窓口までご連絡ください。