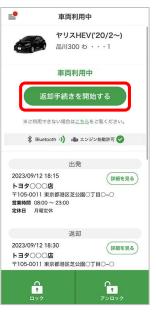

#### 1.返却方法

パイロンを目印に駐車位置を 確認し、車両を停車 (パイロンのないステーション もあります)

エンジンを停止し、★1 パイロンを元の位置に移動★2

「返却手続きを開始する」を タップ

車両に傷や汚れ等がある場合は 「キズ・車内汚れを報告する」をタップ。 傷や汚れ等がない場合は 「返却へ進む」をタップ

- ★1 ナビの履歴については必要に応じてお客様ご自身で削除をお願いします。
- ★2 駐車後は忘れずにパイロンの位置を出発時と同じように戻してください。