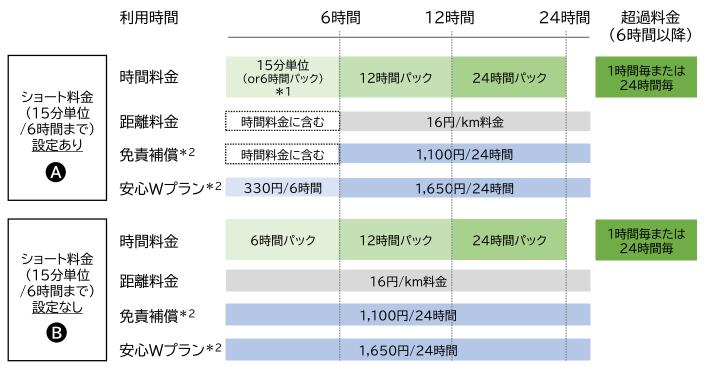

### 料金の仕組み

■料金の種類 (クラス別の料金一覧はP6、オプションの詳細はP7をご覧ください)

| 時間料金      |                                 | ショート料金<br>(15分単位/6時間まで) |                                                             | 車両によってショート料金設定の有無があります<br>(設定あり <b>A</b> 設定なし <b>B</b> ) |  |
|-----------|---------------------------------|-------------------------|-------------------------------------------------------------|----------------------------------------------------------|--|
|           |                                 | パック料金<br>(6/12/24時間まで)  |                                                             | 全車両に設定                                                   |  |
| 超過料金      | FIY                             | 1時間毎または24時              | 間毎                                                          |                                                          |  |
|           | 距離料金<br>(含む燃料代) 16円/km (2023年1) |                         | (在) *ショート料金適用時は時間料金に含まれます                                   |                                                          |  |
|           | 保険                              | 免責補償                    | 事故時の自己負担額(免責額)のお支払いを免除<br>1,100円/24時間 *ショート料金適用時は時間料金に含まれます |                                                          |  |
| オプション     | 不快                              | 安心Wプラン                  | 免責補償に加えて、NOCのお支払いを免除<br>1,650円/24時間 *ショート料金適用時は330円/6時      |                                                          |  |
| 1,7,2,2,2 |                                 | JAF会員証レンタル              | 550円/回                                                      |                                                          |  |
|           | 用品                              | ETCカードレンタル              | 330円/回                                                      |                                                          |  |
|           |                                 | チャイルドシート                | 550円/72時間                                                   |                                                          |  |

#### ■時間料金と距離料金・保険オプションの設定一覧

\*1 利用時間によってショート料金(15分単位)と6時間パック料金を比較し、最安値を適用します。

\*2 保険オプションの出発後の変更は不可となります。

(税込)

「ショート料金設定あり」の車両をご利用で、延長または早期帰着により6時間利用をまたぐ場合、料金の計算方法が変わります。詳しくはP5をご覧ください。