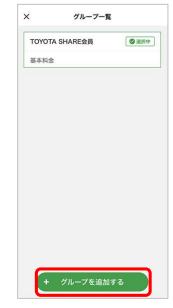

#### 5.グループコードの追加・変更・削除★

<sup>Coogle</sup> メニュー(≡)をタップ

「グループ」をタップ

「グループを追加する」をタップ

グループコードを入力し、 このグループを適用する場合は「このグループに参加する」に チェックを入れ、 「グループを登録する」をタップ

「OK」をタップ

★グループコードの削除はアプリではできません。下記へのご連絡をお願いします。

個人会員 : TOYOTA SHARE お問い合わせ窓口