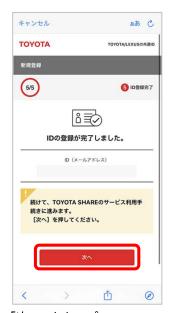

#### (1.TOYOTA/LEXUS共通IDの登録の続き)

メールアドレスを入力し、「認証コードを送信」をタップ

入力したメールアドレス宛に 届いた認証コードを入力し 「次へ」をタップ★

パスワード、お客様種別を 入力し「確認」をタップ

入力内容を確認し、 「登録」をタップ

「次へ」をタップ

★ 迷惑メール対策設定をされている場合「id.toyota」「id.toyota.jp」「id.lexus.jp」「mobility-s.jp」からのメールを受信出来るように設定してください。