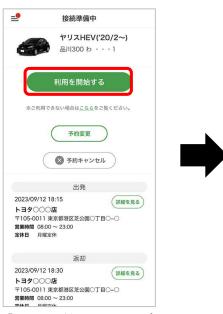

#### 2.出発準備~クルマのドア解錠

ご利用の車両ナンバーを確認し、 パイロンを安全な場所に移動 (パイロンのないステーションも あります)

「利用を開始する」をタップ \*出発時間の15分前に 上記画面に自動で切り替わります ★1★2

Bluetooth®の接続が開始 (接続には時間がかかる場合が あります)

車両に傷や汚れ等がある場合は 「キズ・車内汚れを報告する」をタップ 傷や汚れ等がない場合は 「スタート!」をタップ

- ★1 スマートフォンのBluetooth®をONにしてください。
- ★2 アプリは安全上の通知を行います。 アプリの通知機能をONにし、スマートフォンの音量を50%以上にあげてください。