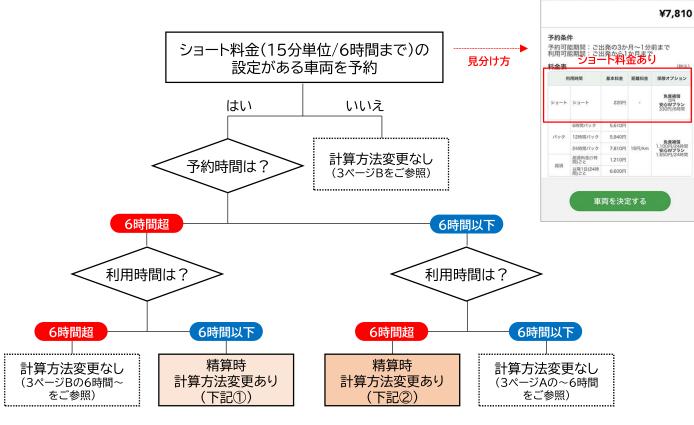

#### <ショート料金(15分単位/6時間まで)設定車両ご利用時のご注意事項>

延長または早期帰着により6時間利用をまたぐ場合、時間料金、距離料金、保険オプション(免責補償、安心Wプラン)の計算方法が変わります。 以下の①②に当てはまる方は、ご注意ください。

#### ① 6時間超で予約、6時間以下で利用(早期帰着) 例:7時間で予約、5時間で返却

|                                         |        | 予約時    |  |
|-----------------------------------------|--------|--------|--|
| 時                                       | 間料金    | パック料金  |  |
| 距離料金                                    |        | 16円/km |  |
|                                         | 加入なし   | 0円     |  |
| 保険<br>  オプション                           |        | 1,100円 |  |
| .,,,,,,,,,,,,,,,,,,,,,,,,,,,,,,,,,,,,,, | 安心Wプラン | 1,650円 |  |

| 精算時      |
|----------|
| ショート料金*1 |
| 0円       |
| 0円*2     |
| 0円       |
| 330円     |

<

車両情報

0.00

車両詳細

ヤリス('20/2~) 品川500 わ・・・0

#### ② 6時間以下で予約、6時間超で利用(延長) 例:5時間で予約、7時間で返却

|               |        | 予約時      |  |
|---------------|--------|----------|--|
| 時間            | 料金     | ショート料金*1 |  |
| 距離料金          |        | 0円       |  |
|               | 加入なし   | 0円*2     |  |
| 保険<br>  オプション | 免責補償   | 0円       |  |
| .,,,,         | 安心Wプラン | 330円     |  |

| 精算時    |
|--------|
| パック料金  |
| 16円/km |
| 0円     |
| 1,100円 |
| 1,650円 |

\*1 利用時間によってショート料金(15分単位)と6時間パック料金を比較し、最安値を適用します。

<sup>\*2</sup> ショート料金適用時は、時間料金に免責補償料が含まれるため、本ケースでは免責補償加入として対応します。