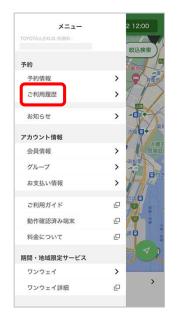

#### 4. 予約の変更・取消方法

メニュー(≡)をタップ

「予約情報」をタップ

該当の予約情報について 予約の変更をする場合は①を、 予約の取消をする場合は②をタップ ★1★2

「予約変更」をタップ

利用日時、車両、オプション等、 変更したい項目を変更し、 変更した項目の「変更する」をタップ (ここでは「利用日時を変更する」)

変更内容を確認し「変更を確定する」 をタップ 「予約を変更します。よろしいですか?」

### 予約

5.追加運転者登録★1★2 (予約完了画面から追加運転者登録に進んだ場合は、下段の追加運転者一覧画面から開始されます)

予約一覧 現在の予約 出発 2023/07/10 12:00 トヨタ〇〇〇店 返却 2023/07/11 12:00 トヨタ〇〇〇店 予約詳細 ⊗ 予約キャンセル

メニュー(≡)をタップ

「予約情報」をタップ

「予約詳細」をタップ

「運転者追加/一覧」をタップ

「運転者を追加する」をタップ