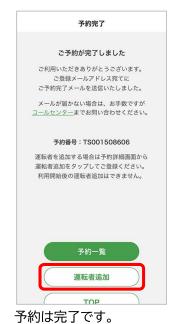

予約内容を確認します。 利用規約をご確認いただき、 「利用規約に同意します」にチェック を入れ「予約を確定する」をタップ

続けて運転者を追加する場合は、 「運転者追加」をタップ ※予約詳細画面からも追加できまる

※予約詳細画面からも追加できます ※追加方法はP20をご覧ください

- ・1回の予約で複数の車両の予約はできません。
- ・距離料金については予約時に反映されておりません。 ご利用終了後にお送りする、ご請求額確定のメールをご確認ください。
- ・ご利用中に予約をする場合は、車両利用中画面の下部にある「新規で予約する」から 予約をしてください。

### 予約

5.追加運転者登録★1★2 (予約完了画面から追加運転者登録に進んだ場合は、下段の追加運転者一覧画面から開始されます)

予約一覧 現在の予約 出発 2023/07/10 12:00 トヨタ〇〇〇店 返却 2023/07/11 12:00 トヨタ〇〇〇店 予約詳細 ⊗ 予約キャンセル

メニュー(≡)をタップ

「予約情報」をタップ

「予約詳細」をタップ

「運転者追加/一覧」をタップ

「運転者を追加する」をタップ