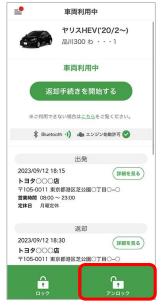

### 出発·利用

#### 1.予約したステーションの地図確認

「予約情報」をタップ

該当の「予約詳細」をタップ

「詳細を見る」をタップ

「地図を見る」をタップ

スマートフォンの 地図アプリが起動し、 経路検索が可能です★

#### 2.出発準備~クルマのドア解錠

ご利用の車両ナンバーを確認し、 パイロンを安全な場所に移動 (パイロンのないステーションも あります)

「利用を開始する」をタップ \*出発時間の15分前に 上記画面に自動で切り替わります ★1★2

Bluetooth®の接続が開始 (接続には時間がかかる場合が あります)

車両に傷や汚れ等がある場合は 「キズ・車内汚れを報告する」をタップ 傷や汚れ等がない場合は 「スタート!」をタップ