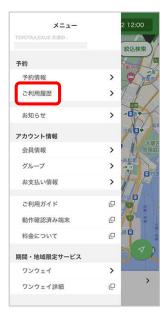

#### 4. 予約の変更・取消方法

メニュー(≡)をタップ

「予約情報」をタップ

該当の予約情報について 予約の変更をする場合は①を、 予約の取消をする場合は②をタップ ★1★2

「予約変更」をタップ

利用日時、車両、オプション等、 変更したい項目を変更し、 変更した項目の「変更する」をタップ (ここでは「利用日時を変更する」)

変更内容を確認し「変更を確定する」 をタップ 「予約を変更します。よろしいですか?」

#### 3.会員情報の変更

メニュー(≡)をタップ

「会員情報」をタップ

「利用者情報を変更する」をタップ

氏名、性別、携帯電話番号、 免許証情報など、 変更したい項目を入力し 「変更内容を確認する」をタップ★1

変更内容を確認し「変更する」をタップ

会員情報変更後に承認/ 否認メールが届きます。 否認メールには否認理由が 記載されています★2

※登録には数日かかる場合があります

#### 4.お支払情報(クレジットカード)の追加・変更・削除

メニュー(≡)をタップ

「お支払い情報」をタップ

「カードを追加する」をタップ

ご本人名義のクレジットカード情報 を入力し「登録する」をタップ★

「追加」をタップ

対象のクレジットカードについて 通常使うカードに設定したい場合は① を、削除したい場合は②をタップ。 ポップアップが表示されたら 「OK」をタップ

★クレジットカードは最大4枚まで登録できます。 (デビットカード・プリペイドカードでの登録はできません)

#### 5.グループコードの追加・変更・削除★

<sup>Coogle</sup> メニュー(≡)をタップ

「グループ」をタップ

「グループを追加する」をタップ

グループコードを入力し、 このグループを適用する場合は「このグループに参加する」に チェックを入れ、 「グループを登録する」をタップ

「OK」をタップ

★グループコードの削除はアプリではできません。下記へのご連絡をお願いします。

個人会員 : TOYOTA SHARE お問い合わせ窓口

#### 6.退会

メニュー(≡)をタップ

「会員情報」をタップ

「サービスを退会する」を タップ

「退会する」をタップ★