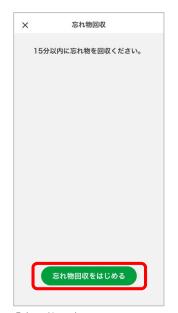

#### 2.忘れ物回収(アプリでの鍵発行)★1★2

「ご利用履歴」をタップ

「詳細/領収書発行」をタップ

「忘れ物を回収する」をタップ

「忘れ物回収をはじめる」をタップ

- 以降、 利用開始操作を行い、 忘れ物を回収
- 回収後、返却操作をして車両を返却してください

- ★1 忘れ物回収を行うための鍵の発行は返却後30分以内です。 (車両によっては発行できない場合があります)
- ★2 鍵の発行ができない場合はTOYOTA SHAREお問い合わせ窓口 までご連絡ください。(右記のようにボタンの表示が変わります)