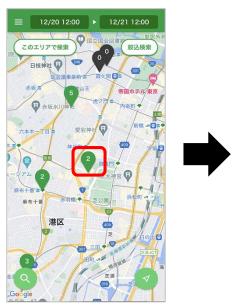

### 2.ステーション選択・予約

ご利用のステーションをタップ

(2222)

バッテリー式電気自動車(BEV)の場合は充電残量 **■■■** が表示されます(23年7月現在対応車種:bZ4X)

ご希望の車両をタップ ※車両選択についての詳細は 次ページをご覧ください

車両詳細を確認し、 「車両を決定する」をタップ

ご希望に応じてオプションを 選択し「次へ」をタップ ※オプションの詳細はP7を ご覧ください