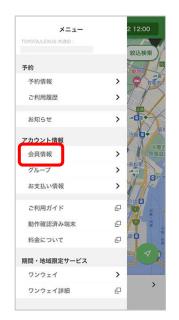

#### 3.会員情報の変更

メニュー(≡)をタップ

「会員情報」をタップ

「利用者情報を変更する」をタップ

氏名、性別、携帯電話番号、 免許証情報など、 変更したい項目を入力し 「変更内容を確認する」をタップ★1

変更内容を確認し「変更する」をタップ

会員情報変更後に承認/ 否認メールが届きます。 否認メールには否認理由が 記載されています★2

※登録には数日かかる場合があります