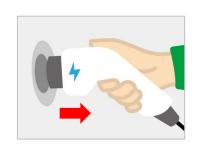

★1 ご利用前に点検を行ってください。

日常点検はクルマに安全に乗るためにかかせません。少しでも異変を感じましたら、 TOYOTA SHARE お問い合わせ窓口までご連絡をお願いします。

電気自動車、プラグインハイブリッド車をご利用の場合(車種例:C+pod、bZ4X★2)

出発時は充電コネクタを取り外し、 充電スタンドへ戻してください

★2「bZ4X」の充電コネクタは「ドア解錠後」に、 取り外すことができます。

### 電気自動車、プラグインハイブリッド車をご利用の場合(車種例:C+pod、bZ4X★)

返却時、充電コネクタを車両に接続してください

★「bZ4X」の充電コネクタは 「ドアロック」の前に、接続してください。