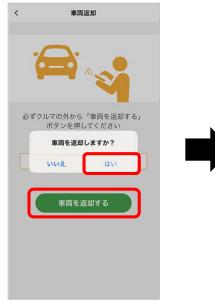

#### (1.返却方法の続き)

確認事項をチェック(タップ)し、 ドアをロックした状態で、 「次へ」をタップ

「車両を返却する」をタップし、「はい」をタップ

後日メールにて距離料金等を 含めた請求金額を送付します

サービス向上のため、 アンケートへのご協力を お願いします。

忘れ物、窓・カギの閉め忘れ、ライトの消し忘れ、サイドブレーキの引き忘れにご注意ください。 また、返却完了後に忘れ物に気付いた場合の対応方法は次頁をご確認ください。