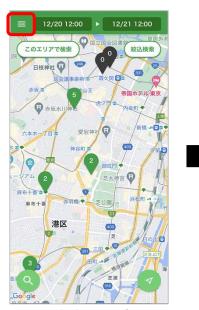

### 1.ステーションの検索方法

| Α | 利用日時<br>設定   | タップしてご希望の利用日時を<br>選択してください。                                                                                                                   |  |
|---|--------------|-----------------------------------------------------------------------------------------------------------------------------------------------|--|
| В | このエリア<br>で検索 | 表示している地図の<br>ステーションを表示します。                                                                                                                    |  |
| С | 絞込検索         | タップすると利用日時の他、車種・クラス等の条件を指定して<br>絞込み検索ができます。         ×                                                                                         |  |
| D | ピン           | ステーションの位置を表示しています。<br>タップすると予約に進みます。 ・緑色のピンは<br>利用日時に<br>予約可能な車両がある<br>ステーションです。<br>数字は車両数を表します。 ・グレーのピンは<br>利用日時で<br>予約可能な車両が無い<br>ステーションです。 |  |
| E | 地図検索         | タップすると住所・施設名を<br>入力することができ、検索すると<br>該当の地図を表示します。                                                                                              |  |
| F | 現在地<br>表示    | タップすると現在地に<br>地図が戻ります。                                                                                                                        |  |