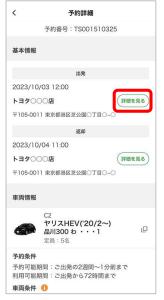

#### 1.予約したステーションの地図確認

「予約情報」をタップ

該当の「予約詳細」をタップ

「詳細を見る」をタップ

「地図を見る」をタップ

スマートフォンの 地図アプリが起動し、 経路検索が可能です★