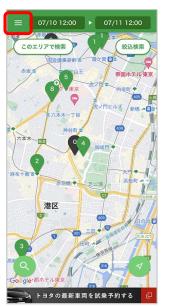

### 1.ステーションの検索方法

| Α | 利用日時<br>設定   | タップしてご希望の利用日時を<br>選択してください。                                                                                                                   |  |
|---|--------------|-----------------------------------------------------------------------------------------------------------------------------------------------|--|
| В | このエリア<br>で検索 | 表示している地図の<br>ステーションを表示します。                                                                                                                    |  |
| С | 絞込検索         | タップすると利用日時の他、車種・クラス等の条件を指定して<br>絞込み検索ができます。         ×                                                                                         |  |
| D | ピン           | ステーションの位置を表示しています。<br>タップすると予約に進みます。 ・緑色のピンは<br>利用日時に<br>予約可能な車両がある<br>ステーションです。<br>数字は車両数を表します。 ・グレーのピンは<br>利用日時で<br>予約可能な車両が無い<br>ステーションです。 |  |
| E | 地図検索         | タップすると住所・施設名を<br>入力することができ、検索すると<br>該当の地図を表示します。                                                                                              |  |
| F | 現在地<br>表示    | タップすると現在地に<br>地図が戻ります。                                                                                                                        |  |