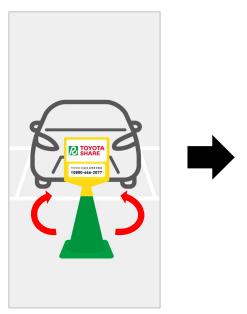

#### 2.出発準備~クルマのドア解錠

ご利用の車両ナンバーを確認し、 パイロンを安全な場所に移動 (パイロンのないステーションも あります)

「利用を開始する」をタップ \*出発時間の15分前に 上記画面に自動で切り替わります ★1★2

Bluetooth®の接続が開始 (接続には時間がかかる場合が あります)

車両に傷や汚れ等がある場合は 「キズ・車内汚れを報告する」をタップ 傷や汚れ等がない場合は 「スタート!」をタップ