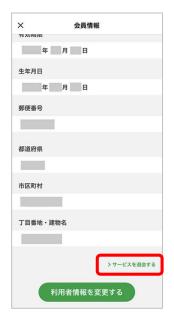

更する」をタップ



会員情報変更後に承認/ 否認メールが届きます。 否認メールには否認理由が 記載されています★2

※登録には数日かかる場合があります

- ★1 登録されている免許証の有効期限が切れると、予約が完了できず、 サービスが使えなくなります。
- ★2 否認メールが届き、再申請方法等不明点がありましたら TOYOTA SHARE お問い合わせ窓口までご連絡ください。

### その他の機能

#### 4.お支払情報(クレジットカード)の追加・変更・削除



メニュー(≡)をタップ



「お支払い情報」をタップ



「カードを追加する」をタップ



ご本人名義のクレジットカード情報 を入力し「登録する」をタップ★



「追加」をタップ



対象のクレジットカードについて 通常使うカードに設定したい場合は① を、削除したい場合は②をタップ。 ポップアップが表示されたら 「OK」をタップ

★クレジットカードは最大4枚まで登録できます。 (デビットカード・プリペイドカードでの登録はできません)

### その他の機能

#### 5.グループコードの追加・変更・削除★



<sup>Coogle</sup> メニュー(≡)をタップ



「グループ」をタップ



「グループを追加する」をタップ



グループコードを入力し、 このグループを適用する場合は「このグループに参加する」に チェックを入れ、 「グループを登録する」をタップ



「OK」をタップ

★グループコードの削除はアプリではできません。下記へのご連絡をお願いします。

個人会員 : TOYOTA SHARE お問い合わせ窓口

TRBM会員 : ご契約トヨタレンタリース店

### その他の機能

#### 6.退会



メニュー(≡)をタップ



「会員情報」をタップ



「サービスを退会する」を タップ



「退会する」をタップ★

#### 基本補償

万一の事故の場合には、以下限度額の範囲で補償されます。

#### 対人補償

#### 1名につき無制限

(自賠責保険の補償額含む)

#### 車両補償

#### 1事故につき車両時価額まで

[自己負担額(免責額5万円)]

#### 対物補償

#### 1事故につき無制限

「自己負担額(免責額5万円)]

#### 人身傷害補償

### 1名につき3,000万円まで

搭乗者の自動車事故によるケガ(死亡・後遺障害を含む)につき、 運転者の過失割合に関わらず、損害額を補償いたします。 (限度額3,000万円:損害額は保険約款に定める基準に従い算出され ます。)

- ※上記自己負担額および補償限度額を超える損害はお客様のご負担となります。
- ※保険約款の保険金をお支払いできない事由に該当する事故の場合、補償対象外です。また警察の事故証明のない場合、補償されない場合もあります。
- ※ショート(15分)料金適用時は免責補償が基本料金に含まれます。保険が適用される事故の場合、対物・車両免責額のご負担はございません。 免責補償についてはP7をご覧ください。

### 注

#### 保険金が給付されない場合があります(保険・補償制度が適用されない例)

- ●事故を警察に届けなかった場合(事故証明がない場合)
- ●ご予約いただいた方、および追加運転者として登録された方以外の方が運転して起こした事故
- ●無免許運転による事故
- ●酒気帯び運転による事故
- ●借受期間を無断で延長して使用された場合の事故
- ●その他貸渡約款に掲げる事項に違反があった場合など

### ロードサービス

#### TOYOTA SHAREは充実のロードサービスでお客様をサポートします。