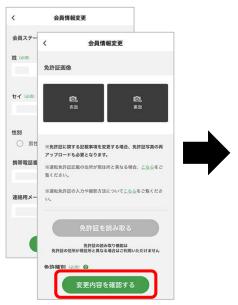

#### 3.会員情報の変更

メニュー(≡)をタップ

「会員情報」をタップ

「利用者情報を変更する」をタップ

氏名、性別、携帯電話番号、 免許証情報など、 変更したい項目を入力し 「変更内容を確認する」をタップ★1

変更内容を確認し「変更する」をタップ

会員情報変更後に承認/ 否認メールが届きます。 否認メールには否認理由が 記載されています★2

※登録には数日かかる場合があります

- ★1 登録されている免許証の有効期限が切れると、予約が完了できず、 サービスが使えなくなります。
- ★2 否認メールが届き、再申請方法等不明点がありましたら TOYOTA SHARE お問い合わせ窓口までご連絡ください。