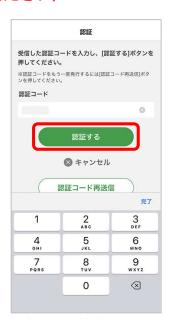

### 4.端末の認証(アプリ画面に戻ってください)

送信先電話番号下4ケタを 確認し「認証コード送信」をタップ

登録された携帯電話番号に 届いた認証コードを入力し、 「認証する」をタップ

「次へ」をタップ

ご本人名義のクレジットカード 情報を入力し「登録する」をタップ (会員登録後でも入力可) \*デビットカード・プリペイドカード での登録は不可

「OK」をタップ