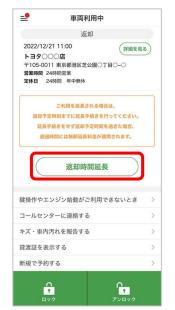

#### 4.延長方法

返却予定日時をタップし 返却時間を選択

「変更内容を確認する」を タップ

「変更を確定する」をタップ

「OK」をタップ

- ・次のご利用者様の予約状況などによっては延長できない場合があります。 また、返却予定時間までに延長申請がされなかった場合、アプリからの延長申請ができません。 その際はTOYOTA SHARE お問い合わせ窓口までご連絡ください。
- ・無断延長をした場合、超過料金として「通常料金の2倍の料金」がかかります。 詳しくはP8をご覧ください。
- ・返却予定時間までに返却が確認されない場合、TOYOTA SHARE お問い合わせ窓口から ご連絡させていただく場合があります。
- \*運転中における本アプリの操作は大変危険ですのでおやめください。