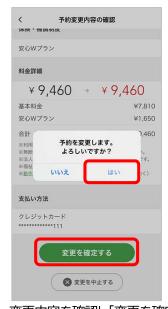

#### 4. 予約の変更・取消方法

メニュー(≡)をタップ

「予約情報」をタップ

該当の予約情報について 予約の変更をする場合は①を、 予約の取消をする場合は②をタップ ★1★2

「予約変更」をタップ

利用日時、車両、オプション等、 変更したい項目を変更し、 変更した項目の「変更する」をタップ (ここでは「利用日時を変更する」)

変更内容を確認し「変更を確定する」 をタップ 「予約を変更します。よろしいですか?」

の表示で「はい」をタップすると変更完了

- ★1 ステーションの変更はできません。ステーションを変更する場合は、 該当の予約を取り消して、新たに予約をしてください。
- ★2 ご予約いただいた利用開始時間の1分前を経過するとアプリでの変更はできません。 また、1分前を経過後の取消の場合はキャンセル料がかります。詳しくはP8をご欄ください。