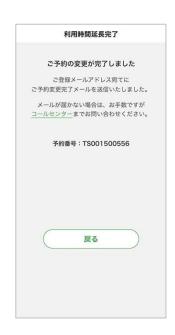

#### 4.延長方法

返却予定日時をタップし 返却時間を選択

「変更内容を確認する」を タップ

「変更を確定する」をタップ

「OK」をタップ

- ・次のご利用者様の予約状況などによっては延長できない場合があります。 また、返却予定時間までに延長申請がされなかった場合、アプリからの延長申請ができません。 その際はTOYOTA SHARE お問い合わせ窓口までご連絡ください。
- ・無断延長をした場合、超過料金として「通常料金の2倍の料金」がかかります。 詳しくはP8をご覧ください。
- ・返却予定時間までに返却が確認されない場合、TOYOTA SHARE お問い合わせ窓口から ご連絡させていただく場合があります。
- \*運転中における本アプリの操作は大変危険ですのでおやめください。