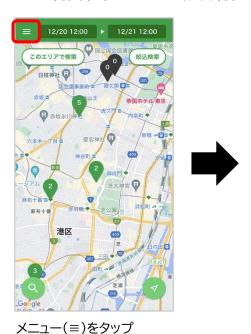

#### 4. 予約の変更・取消方法

メニュー(≡)をタップ

「予約情報」をタップ

該当の予約情報について 予約の変更をする場合は①を、 予約の取消をする場合は②をタップ ★1★2

「予約変更」をタップ

利用日時、車両、オプション等、 変更したい項目を変更し、 変更した項目の「変更する」をタップ (ここでは「利用日時を変更する」)

変更内容を確認し「変更を確定する」 をタップ 「予約を変更します。よろしいですか?」