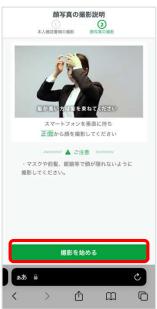

#### (3.本人確認の手続き(Webブラウザ)の続き)

運転免許証の裏面を撮影し (枠に合わせると自動で読み込み) 「次へ進む」をタップ

「撮影を始める」をタップ

正面の顔写真を撮影し 「次へ進む」をタップ

TOYOTA SHAREお問い合わせ 窓口にて承認後、本登録完了 メールが届きます★ 「アプリに戻る」ボタンをタップして、 端末の認証に進みます

① m

★会員登録後、申請内容に不備がある場合はメールが届きます。 再申請方法等不明点がありましたら、 TOYOTA SHARE お問い合わせ窓口までご連絡ください。