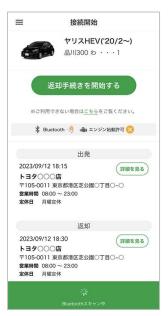

#### 1.返却方法

パイロンを目印に駐車位置を 確認し、車両を停車 (パイロンのないステーション もあります)

エンジンを停止し、★1 パイロンを元の位置に移動★2

「返却手続きを開始する」を タップ

車両に傷や汚れ等がある場合は 「キズ・車内汚れを報告する」をタップ。 傷や汚れ等がない場合は 「返却へ進む」をタップ

- ★1 ナビの履歴については必要に応じてお客様ご自身で削除をお願いします。
- ★2 駐車後は忘れずにパイロンの位置を出発時と同じように戻してください。