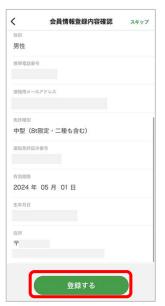

#### 2.会員情報の登録

各種規約をご確認いただき、 「同意する」をタップ

姓名・フリガナ・性別・ 携帯電話番号、 メールアドレスを入力し、 「次へ」をタップ

カメラマークをタップし運転免許証を 撮影。運転免許証情報を読み取り、 または入力し「登録内容を確認する」 をタップ

内容を確認し、 「登録する」をタップ

「起動する」をタップ★

★ Webブラウザが起動し、本人確認手続きに進みます。(手続き方法は次頁参照) ※本人確認手続きサイトへのアクセスURLはご登録いただいたメールアドレス宛にも届きます。