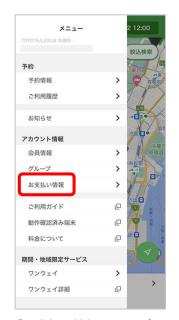

#### 4.お支払情報(クレジットカード)の追加・変更・削除

メニュー(≡)をタップ

「お支払い情報」をタップ

「カードを追加する」をタップ

ご本人名義のクレジットカード情報 を入力し「登録する」をタップ★

「追加」をタップ

対象のクレジットカードについて 通常使うカードに設定したい場合は① を、削除したい場合は②をタップ。 ポップアップが表示されたら 「OK」をタップ

★クレジットカードは最大4枚まで登録できます。 (デビットカード・プリペイドカードでの登録はできません)