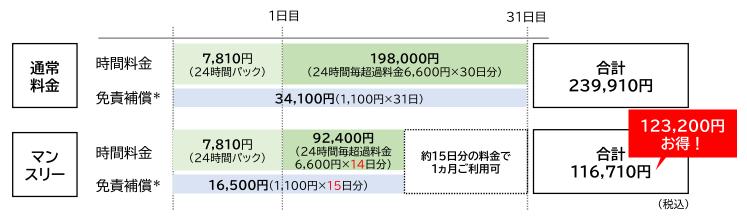

#### ■マンスリー料金

約15日分の料金で1ヶ月間、トヨタシェアをご利用いただけるお得なシステムです。

<ヤリス(C1)を1ヶ月間(31日間)ご利用の場合>

\*15日以上のご予約/ご利用の場合、免責補償は自動"有償"加入となります。(TRBMは時間料金に含まれます) また、当該予約を15日未満に変更した場合、免責補償は加入状態が継続されますので、免責補償を希望されないお客様は、 予約変更時のオプション選択画面で「加入しない」をご選択ください。