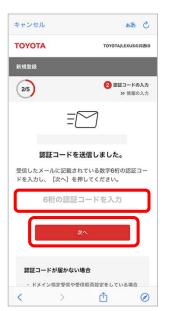

#### (1.TOYOTA/LEXUS共通IDの登録の続き)

メールアドレスを入力し、「認証コードを送信」をタップ

入力したメールアドレス宛に 届いた認証コードを入力し 「次へ」をタップ★

パスワード、お客様種別を 入力し「確認」をタップ

入力内容を確認し、 「登録」をタップ

「次へ」をタップ

★ 迷惑メール対策設定をされている場合「id.toyota」「id.toyota.jp」「id.lexus.jp」「mobility-s.jp」からのメールを受信出来るように設定してください。