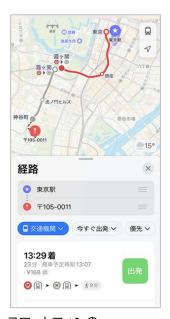

#### 1.予約したステーションの地図確認

「予約情報」をタップ

該当の「予約詳細」をタップ

「詳細を見る」をタップ

「地図を見る」をタップ

スマートフォンの 地図アプリが起動し、 経路検索が可能です★