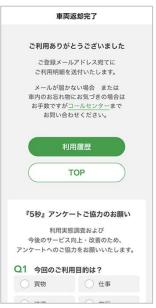

#### (1.返却方法の続き)

確認事項をチェック(タップ)し、 ドアをロックした状態で、 「次へ」をタップ

「車両を返却する」をタップし、「はい」をタップ

後日メールにて距離料金等を 含めた請求金額を送付します

サービス向上のため、 アンケートへのご協力を お願いします。

忘れ物、窓・カギの閉め忘れ、ライトの消し忘れ、サイドブレーキの引き忘れにご注意ください。 また、返却完了後に忘れ物に気付いた場合の対応方法は次頁をご確認ください。