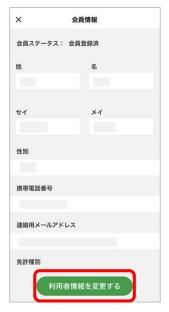

#### 3.会員情報の変更

メニュー(≡)をタップ

「会員情報」をタップ

「利用者情報を変更する」をタップ

氏名、性別、携帯電話番号、 免許証情報など、 変更したい項目を入力し 「変更内容を確認する」をタップ★1

変更内容を確認し「変更する」をタップ

会員情報変更後に承認/ 否認メールが届きます。 否認メールには否認理由が 記載されています★2

※登録には数日かかる場合があります