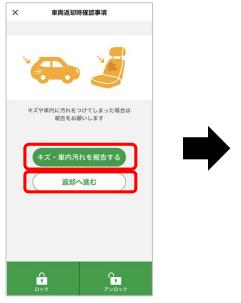

#### 1.返却方法

パイロンを目印に駐車位置を 確認し、車両を停車 (パイロンのないステーション もあります)

エンジンを停止し、★1 パイロンを元の位置に移動★2

「返却手続きを開始する」を タップ

車両に傷や汚れ等がある場合は 「キズ・車内汚れを報告する」をタップ。 傷や汚れ等がない場合は 「返却へ進む」をタップ

- ★1 ナビの履歴については必要に応じてお客様ご自身で削除をお願いします。
- ★2 駐車後は忘れずにパイロンの位置を出発時と同じように戻してください。