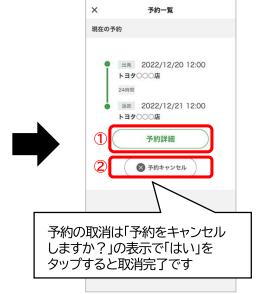

#### 4. 予約の変更・取消方法

メニュー(≡)をタップ

「予約情報」をタップ

該当の予約情報について 予約の変更をする場合は①を、 予約の取消をする場合は②をタップ ★1★2

「予約変更」をタップ

利用日時、車両、オプション等、 変更したい項目を変更し、 変更した項目の「変更する」をタップ (ここでは「利用日時を変更する」)

変更内容を確認し「変更を確定する」 をタップ 「予約を変更します。よろしいですか?」

の表示で「はい」をタップすると変更完了

- ★1 ステーションの変更はできません。ステーションを変更する場合は、 該当の予約を取り消して、新たに予約をしてください。
- ★2 ご予約いただいた利用開始時間の1分前を経過するとアプリでの変更はできません。 また、1分前を経過後の取消の場合はキャンセル料がかります。詳しくはP8をご欄ください。