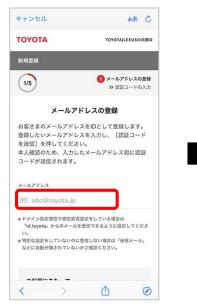

#### (1.TOYOTA/LEXUS共通IDの登録の続き)

メールアドレスを入力し、「認証コードを送信」をタップ

入力したメールアドレス宛に 届いた認証コードを入力し 「次へ」をタップ★

パスワード、お客様種別を 入力し「確認」をタップ

入力内容を確認し、 「登録」をタップ

「次へ」をタップ

★ 迷惑メール対策設定をされている場合「id.toyota」「id.toyota.jp」「id.lexus.jp」「mobility-s.jp」からのメールを受信出来るように設定してください。