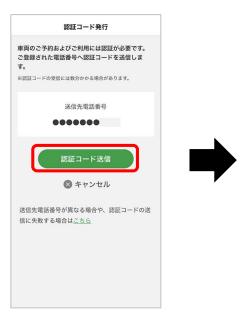

### 4.端末の認証(アプリ画面に戻ってください)

送信先電話番号下4ケタを 確認し「認証コード送信」をタップ

登録された携帯電話番号に 届いた認証コードを入力し、 「認証する」をタップ

「次へ」をタップ

ご本人名義のクレジットカード 情報を入力し「登録する」をタップ (会員登録後でも入力可) \*デビットカード・プリペイドカード での登録は不可

「OK」をタップ