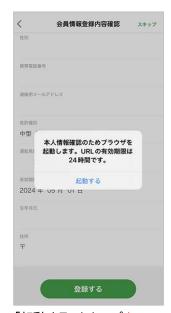

#### 2.会員情報の登録

各種規約をご確認いただき、 「同意する」をタップ

姓名・フリガナ・性別・ 携帯電話番号、 メールアドレスを入力し、 「次へ」をタップ

カメラマークをタップし運転免許証を 撮影。運転免許証情報を読み取り、 または入力し「登録内容を確認する」 をタップ

内容を確認し、 「登録する」をタップ

「起動する」をタップ★

★ Webブラウザが起動し、本人確認手続きに進みます。(手続き方法は次頁参照) ※本人確認手続きサイトへのアクセスURLはご登録いただいたメールアドレス宛にも届きます。