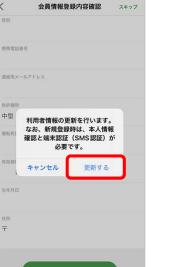

#### 2.会員情報の登録

各種規約をご確認いただき、 「同意する」をタップ

姓名・フリガナ・性別・ 携帯電話番号、 メールアドレスを入力し、 「次へ」をタップ

カメラマークをタップし運転免許証を 撮影。運転免許証情報を読み取り、 または入力し「登録内容を確認する」 をタップ

内容を確認し、 「登録する」をタップ

「起動する」をタップ★

★ Webブラウザが起動し、本人確認手続きに進みます。(手続き方法は次頁参照) ※本人確認手続きサイトへのアクセスURLはご登録いただいたメールアドレス宛にも届きます。