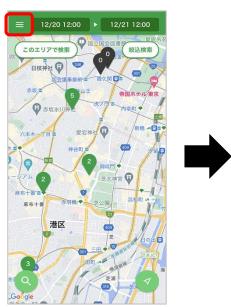

### 1.ステーションの検索方法

| Α | 利用日時<br>設定   | タップしてご希望の利用日時を<br>選択してください。                                                                                                                   |  |
|---|--------------|-----------------------------------------------------------------------------------------------------------------------------------------------|--|
| В | このエリア<br>で検索 | 表示している地図の<br>ステーションを表示します。                                                                                                                    |  |
| С | 絞込検索         | タップすると利用日時の他、車種・クラス等の条件を指定して<br>絞込み検索ができます。         ×                                                                                         |  |
| D | ピン           | ステーションの位置を表示しています。<br>タップすると予約に進みます。 ・緑色のピンは<br>利用日時に<br>予約可能な車両がある<br>ステーションです。<br>数字は車両数を表します。 ・グレーのピンは<br>利用日時で<br>予約可能な車両が無い<br>ステーションです。 |  |
| E | 地図検索         | タップすると住所・施設名を<br>入力することができ、検索すると<br>該当の地図を表示します。                                                                                              |  |
| F | 現在地<br>表示    | タップすると現在地に<br>地図が戻ります。                                                                                                                        |  |