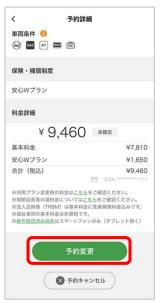

#### 4. 予約の変更・取消方法

メニュー(≡)をタップ

「予約情報」をタップ

該当の予約情報について 予約の変更をする場合は①を、 予約の取消をする場合は②をタップ ★1★2

「予約変更」をタップ

利用日時、車両、オプション等、 変更したい項目を変更し、 変更した項目の「変更する」をタップ (ここでは「利用日時を変更する」)

変更内容を確認し「変更を確定する」 をタップ 「予約を変更します。よろしいですか?」

の表示で「はい」をタップすると変更完了

- ★1 ステーションの変更はできません。ステーションを変更する場合は、 該当の予約を取り消して、新たに予約をしてください。
- ★2 ご予約いただいた利用開始時間の1分前を経過するとアプリでの変更はできません。 また、1分前を経過後の取消の場合はキャンセル料がかります。詳しくはP8をご欄ください。