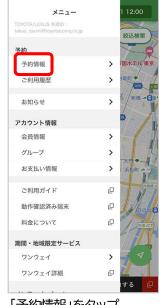

### 予約

5.追加運転者登録★1★2 (予約完了画面から追加運転者登録に進んだ場合は、下段の追加運転者一覧画面から開始されます)

予約一覧 現在の予約 出発 2023/07/10 12:00 トヨタ〇〇〇店 返却 2023/07/11 12:00 トヨタ〇〇〇店 予約詳細 ⊗ 予約キャンセル

メニュー(≡)をタップ

「予約情報」をタップ

「予約詳細」をタップ

「運転者追加/一覧」をタップ

「運転者を追加する」をタップ

- ★1 TOYOTA SHARE会員登録済みの方のみ追加運転者として登録が可能です。
- ★2 追加運転者の登録(コード発行、承認、削除操作等)は利用開始前までに行ってください。 利用開始後の登録はできません。