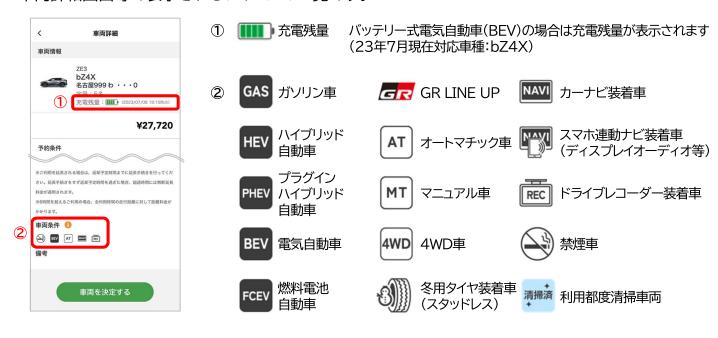

#### 3.車両選択について

#### アイコンの説明

車両詳細画面等で表示されるアイコンの一覧です。

### 2.ステーション選択・予約

ご利用のステーションをタップ

(2222)

バッテリー式電気自動車(BEV)の場合は充電残量 **■■■** が表示されます(23年7月現在対応車種:bZ4X)

ご希望の車両をタップ ※車両選択についての詳細は 次ページをご覧ください

車両詳細を確認し、 「車両を決定する」をタップ

ご希望に応じてオプションを 選択し「次へ」をタップ ※オプションの詳細はP7を ご覧ください