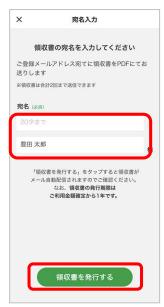

#### 2.領収書の発行

「ご利用履歴」をタップ

「詳細/領収書発行」をタップ

「領収書を発行する」を タップ

ご希望の宛名を入力し、「領収書を発行する」をタップ

「OK」をタップすると メールに領収書が届きます★

- ★領収書は合計2回まで送信できます。
- ★迷惑メール対策設定をされている場合、「mobility-s.jp」からのメールを受信出来るように 設定してください。