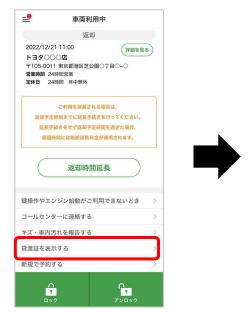

#### 1.貸渡証の発行

「貸渡証を表示する」をタップ★

貸渡証が表示されます

★貸渡証は利用期間内のみ確認・発行が可能です。 利用開始に合わせて、アプリから発行できますので、出発時にご確認ください。 警察官から貸渡証の提示が求められた際は、上記アプリの画面を提示してください。