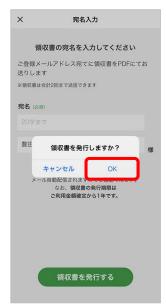

#### 2.領収書の発行

「ご利用履歴」をタップ

「詳細/領収書発行」をタップ

「領収書を発行する」を タップ

ご希望の宛名を入力し、「領収書を発行する」をタップ

「OK」をタップすると メールに領収書が届きます★

- ★領収書は合計2回まで送信できます。
- ★迷惑メール対策設定をされている場合、「mobility-s.jp」からのメールを受信出来るように 設定してください。