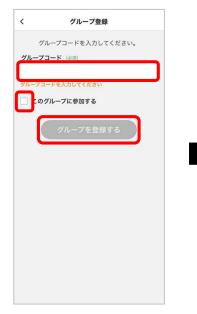

#### 5.グループコードの追加・変更・削除★

<sup>Coogle</sup> メニュー(≡)をタップ

「グループ」をタップ

「グループを追加する」をタップ

グループコードを入力し、 このグループを適用する場合は「このグループに参加する」に チェックを入れ、 「グループを登録する」をタップ

「OK」をタップ

★グループコードの削除はアプリではできません。下記へのご連絡をお願いします。

個人会員 : TOYOTA SHARE お問い合わせ窓口