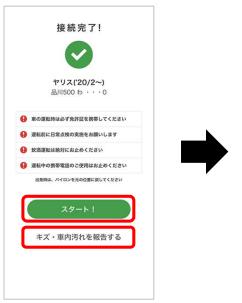

#### 2.出発準備~クルマのドア解錠

ご利用の車両ナンバーを確認し、 パイロンを安全な場所に移動 (パイロンのないステーションも あります)

「利用を開始する」をタップ \*出発時間の15分前に 上記画面に自動で切り替わります ★1★2

Bluetooth®の接続が開始 (接続には時間がかかる場合が あります)

車両に傷や汚れ等がある場合は 「キズ・車内汚れを報告する」をタップ 傷や汚れ等がない場合は 「スタート!」をタップ

★1 ご利用前に点検を行ってください。

日常点検はクルマに安全に乗るためにかかせません。少しでも異変を感じましたら、 TOYOTA SHARE お問い合わせ窓口までご連絡をお願いします。

電気自動車、プラグインハイブリッド車をご利用の場合(車種例:C+pod、bZ4X★2)

出発時は充電コネクタを取り外し、 充電スタンドへ戻してください

★2「bZ4X」の充電コネクタは「ドア解錠後」に、 取り外すことができます。