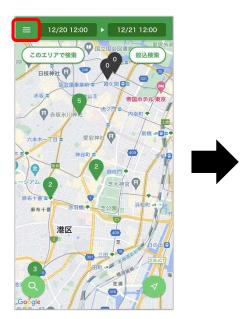

### 1.ステーションの検索方法

| Α | 利用日時<br>設定   | タップしてご希望の利用日時を<br>選択してください。                                                                                                                   |  |
|---|--------------|-----------------------------------------------------------------------------------------------------------------------------------------------|--|
| В | このエリア<br>で検索 | 表示している地図の<br>ステーションを表示します。                                                                                                                    |  |
| С | 絞込検索         | タップすると利用日時の他、車種・クラス等の条件を指定して<br>絞込み検索ができます。         ×                                                                                         |  |
| D | ピン           | ステーションの位置を表示しています。<br>タップすると予約に進みます。 ・緑色のピンは<br>利用日時に<br>予約可能な車両がある<br>ステーションです。<br>数字は車両数を表します。 ・グレーのピンは<br>利用日時で<br>予約可能な車両が無い<br>ステーションです。 |  |
| E | 地図検索         | タップすると住所・施設名を<br>入力することができ、検索すると<br>該当の地図を表示します。                                                                                              |  |
| F | 現在地<br>表示    | タップすると現在地に<br>地図が戻ります。                                                                                                                        |  |

### 2.ステーション選択・予約

ご利用のステーションをタップ

(2222)

バッテリー式電気自動車(BEV)の場合は充電残量 **■■■** が表示されます(23年7月現在対応車種:bZ4X)

ご希望の車両をタップ ※車両選択についての詳細は 次ページをご覧ください

車両詳細を確認し、 「車両を決定する」をタップ

ご希望に応じてオプションを 選択し「次へ」をタップ ※オプションの詳細はP7を ご覧ください