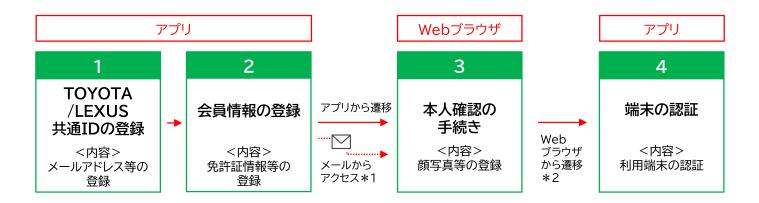

### 会員登録

会員登録は次の4つのステップで実施いただきます。

- \*13.本人確認の手続き中にWebブラウザを閉じてしまった時などは、メールから再度アクセスできます。
- \*22.会員情報登録の後に実施することもできます。