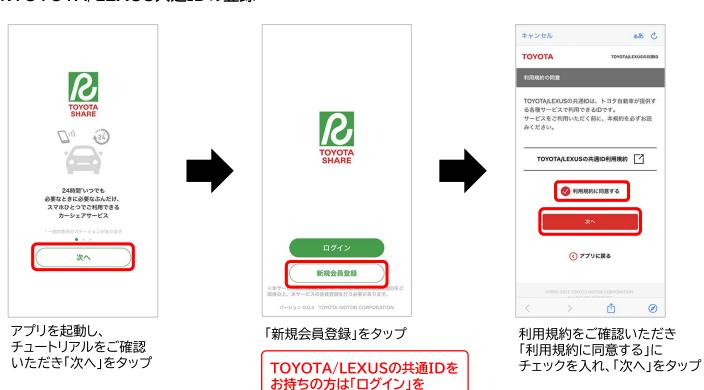

#### 1.TOYOTA/LEXUS共通IDの登録

タップして会員情報の登録に

進んでください

#### (1.TOYOTA/LEXUS共通IDの登録の続き)

メールアドレスを入力し、「認証コードを送信」をタップ

入力したメールアドレス宛に 届いた認証コードを入力し 「次へ」をタップ★

パスワード、お客様種別を 入力し「確認」をタップ

入力内容を確認し、 「登録」をタップ

「次へ」をタップ

★ 迷惑メール対策設定をされている場合「id.toyota」「id.toyota.jp」「id.lexus.jp」「mobility-s.jp」からのメールを受信出来るように設定してください。