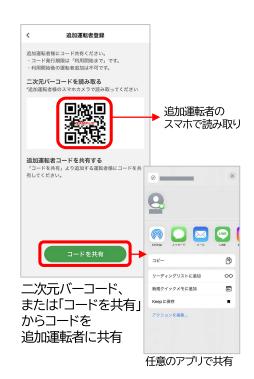

### 予約

#### (5.追加運転者登録の続き)

- ★1 貸渡証には追加運転者のお名前が表示されます。
- ★2 追加運転者の予約詳細画面には、予約番号、貸渡証発行ボタン、保険補償、オプション、 料金詳細、予約変更ボタン、予約キャンセルボタンは表示されません。 (予約変更、キャンセル、利用開始、返却、領収書発行等はできません)