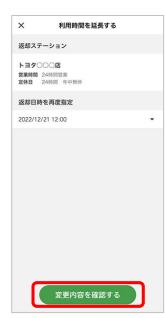

#### 4.延長方法

返却予定日時をタップし 返却時間を選択

「変更内容を確認する」を タップ

「変更を確定する」をタップ

「OK」をタップ

- ・次のご利用者様の予約状況などによっては延長できない場合があります。 また、返却予定時間までに延長申請がされなかった場合、アプリからの延長申請ができません。 その際はTOYOTA SHARE お問い合わせ窓口までご連絡ください。
- ・無断延長をした場合、超過料金として「通常料金の2倍の料金」がかかります。 詳しくはP8をご覧ください。
- ・返却予定時間までに返却が確認されない場合、TOYOTA SHARE お問い合わせ窓口から ご連絡させていただく場合があります。
- \*運転中における本アプリの操作は大変危険ですのでおやめください。