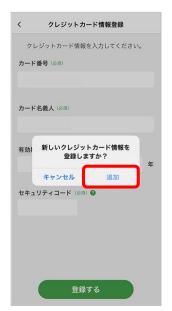

#### 4.お支払情報(クレジットカード)の追加・変更・削除

メニュー(≡)をタップ

「お支払い情報」をタップ

「カードを追加する」をタップ

ご本人名義のクレジットカード情報 を入力し「登録する」をタップ★

「追加」をタップ

対象のクレジットカードについて 通常使うカードに設定したい場合は① を、削除したい場合は②をタップ。 ポップアップが表示されたら 「OK」をタップ

★クレジットカードは最大4枚まで登録できます。 (デビットカード・プリペイドカードでの登録はできません)