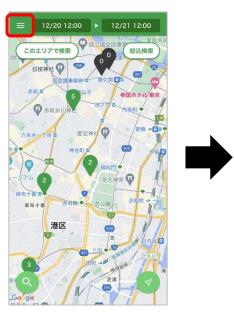

### 1.ステーションの検索方法

| Α | 利用日時<br>設定   | タップしてご希望の利用日時を<br>選択してください。                                                                                                                   |  |
|---|--------------|-----------------------------------------------------------------------------------------------------------------------------------------------|--|
| В | このエリア<br>で検索 | 表示している地図の<br>ステーションを表示します。                                                                                                                    |  |
| С | 絞込検索         | タップすると利用日時の他、車種・クラス等の条件を指定して<br>絞込み検索ができます。         ×                                                                                         |  |
| D | ピン           | ステーションの位置を表示しています。<br>タップすると予約に進みます。 ・緑色のピンは<br>利用日時に<br>予約可能な車両がある<br>ステーションです。<br>数字は車両数を表します。 ・グレーのピンは<br>利用日時で<br>予約可能な車両が無い<br>ステーションです。 |  |
| E | 地図検索         | タップすると住所・施設名を<br>入力することができ、検索すると<br>該当の地図を表示します。                                                                                              |  |
| F | 現在地<br>表示    | タップすると現在地に<br>地図が戻ります。                                                                                                                        |  |