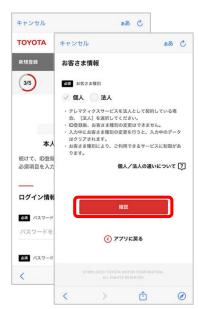

#### 2.会員情報の登録

各種規約をご確認いただき、 「同意する」をタップ

姓名・フリガナ・性別・ 携帯電話番号、 メールアドレスを入力し、 「次へ」をタップ

カメラマークをタップし運転免許証を 撮影。運転免許証情報を読み取り、 または入力し「登録内容を確認する」 をタップ

内容を確認し、 「登録する」をタップ

「起動する」をタップ★

★ Webブラウザが起動し、本人確認手続きに進みます。(手続き方法は次頁参照) ※本人確認手続きサイトへのアクセスURLはご登録いただいたメールアドレス宛にも届きます。