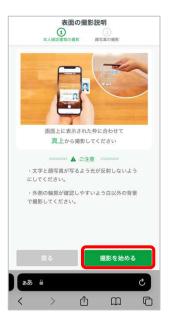

#### 3.本人確認の手続き(Webブラウザ)

「撮影を始める」をタップ

「許可」をタップ

運転免許証を表面から撮影し (枠に合わせると自動で読み込み) 「次へ進む」をタップ

「撮影を始める」をタップ

運転免許証を斜めから撮影し (枠に合わせると自動で読み込み) 「次へ進む」をタップ