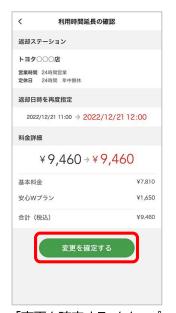

#### 4.延長方法

返却予定日時をタップし 返却時間を選択

「変更内容を確認する」を タップ

「変更を確定する」をタップ

「OK」をタップ

- ・次のご利用者様の予約状況などによっては延長できない場合があります。 また、返却予定時間までに延長申請がされなかった場合、アプリからの延長申請ができません。 その際はTOYOTA SHARE お問い合わせ窓口までご連絡ください。
- ・無断延長をした場合、超過料金として「通常料金の2倍の料金」がかかります。 詳しくはP8をご覧ください。
- ・返却予定時間までに返却が確認されない場合、TOYOTA SHARE お問い合わせ窓口から ご連絡させていただく場合があります。
- \*運転中における本アプリの操作は大変危険ですのでおやめください。